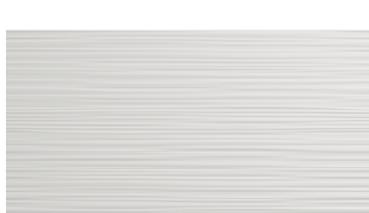

HEXAGON

| SIZE      | THICKNESS | SF/PIECE | MATERIAL | FINISH |
|-----------|-----------|----------|----------|--------|
| 16" × 32" | 3/8"      | 3.4483   | Ceramic  | Matte  |

LINE

LOW V1 COLOR VARIATION

## WHITE LINE 16" x 32"