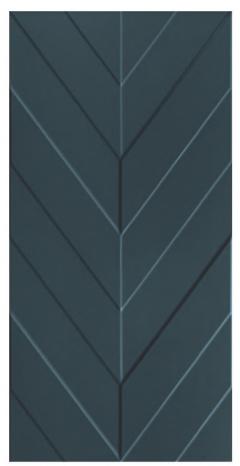

Matt    | SIZE      | THICKNESS | SF/PIECE | MATERIAL | FINISH |
|----------------------------------|-----------|-----------|----------|----------|--------|
| 10 × 32 3/8 3.4465 Ceramic Platt | 16" × 32" | 3/8"      | 3.4483   | Ceramic  | Matte  |

HEXAGON



| SIZE      | THICKNESS | SF/PIECE | MATERIAL | FINISH |
|-----------|-----------|----------|----------|--------|
| 16" × 32" | 3/8"      | 3.4483   | Ceramic  | Matte  |

LINE



LOW V1 COLOR VARIATION









## WHITE LINE 16" x 32"

## WHITE HEXAGON 16" x 32"

WHITE 16" x 32"

# DEEP BLUE 16" x 32"

#### RECOMMENDED USAGE











Residential Interior Wall

Residential Commercial Exterior Wall Interior Wall Commercial Exterior Wall Steam Shower Wall

#### CHEVRON



#### WHITE CHEVRON 16" x 32"



DEEP BLUE CHEVRON 16" x 32"









# OUR SHOWROOMS

# **NEW JERSEY**

Dover Princeton **Roselle Park** Wall West Berlin Wyckoff

# PENNSYLVANIA

Bethlehem Lancaster Philadelphia Warminster

# SOUTH CAROLINA

Charleston Columbia

# **GEORGIA**

Savannah



GSTILE.COM