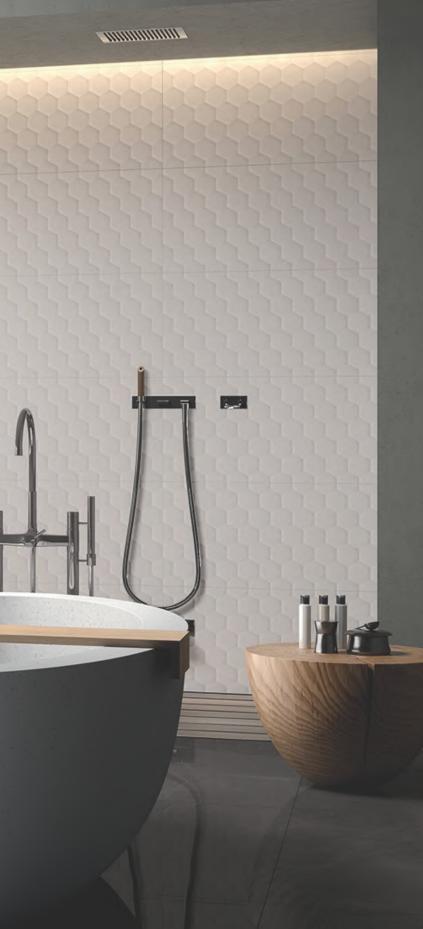

HEXAGON

| SIZE      | THICKNESS | SF/PIECE | MATERIAL | FINISH |
|-----------|-----------|----------|----------|--------|
| 16" × 32" | 3/8"      | 3.4483   | Ceramic  | Matte  |

LINE

LOW V1 COLOR VARIATION

## WHITE HEXAGON 16" x 32"

WHITE 16" x 32"