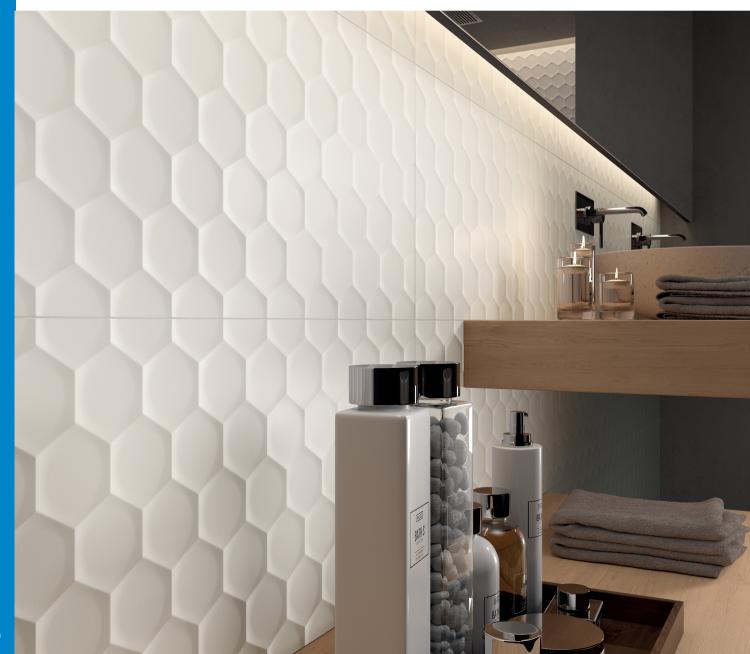

SHOWN | White Hexagon 16 x 32" (Above)

HEXAGON

| SIZE      | THICKNESS | SF/PIECE | MATERIAL | FINISH |
|-----------|-----------|----------|----------|--------|
| 16" × 32" | 3/8"      | 3.4483   | Ceramic  | Matte  |

LINE

LOW V1 COLOR VARIATION

## WHITE HEXAGON 16" x 32"

WHITE 16" x 32"