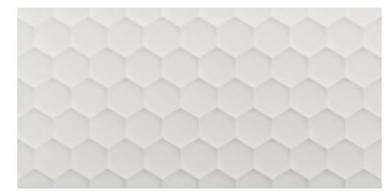

SHOWN | White Hexagon 16 x 32" (Above)

HEXAGON

| SIZE      | THICKNESS | SF/PIECE | MATERIAL | FINISH |
|-----------|-----------|----------|----------|--------|
| 16" × 32" | 3/8"      | 3.4483   | Ceramic  | Matte  |

LINE

LOW V1 COLOR VARIATION

## WHITE HEXAGON 16" x 32"

WHITE 16" x 32"