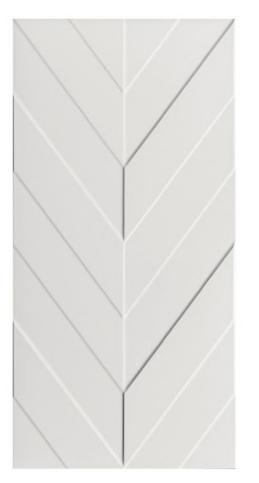

r



| 16" x 32" 3 4483 Coramic Matt    | SIZE      | THICKNESS | SF/PIECE | MATERIAL | FINISH |
|----------------------------------|-----------|-----------|----------|----------|--------|
| 10 × 32 3/8 3.4465 Ceramic Platt | 16" × 32" | 3/8"      | 3.4483   | Ceramic  | Matte  |

HEXAGON



| SIZE      | THICKNESS | SF/PIECE | MATERIAL | FINISH |
|-----------|-----------|----------|----------|--------|
| 16" × 32" | 3/8"      | 3.4483   | Ceramic  | Matte  |

LINE



LOW V1 COLOR VARIATION









## WHITE LINE 16" x 32"

## WHITE HEXAGON 16" x 32"

WHITE 16" x 32"

# DEEP BLUE 16" x 32"

#### RECOMMENDED USAGE











Residential Interior Wall

Residential Commercial Exterior Wall Interior Wall Commercial Exterior Wall Steam Shower Wall

#### CHEVRON



#### WHITE CHEVRON 16" x 32"



DEEP BLUE CHEVRON 16" x 32"









# OUR SHOWROOMS

# **NEW JERSEY**

Dover Princeton **Roselle Park** Wall West Berlin Wyckoff

# PENNSYLVANIA

Bethlehem Lancaster Philadelphia Warminster

# SOUTH CAROLINA

Charleston Columbia

# **GEORGIA**

Savannah



GSTILE.COM