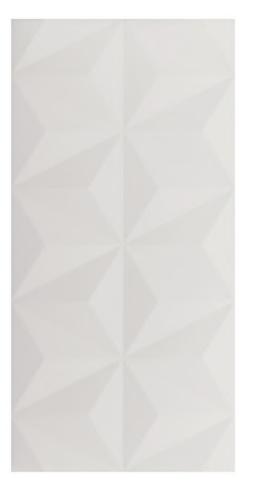

#### DIAMOND

WHITE DIAMOND 16" x 32"

DEEP BLUE DIAMOND 16" x 32"

LOW

V1 COLOR VARIATION

SHOWN | Deep Blue 16" x 32" Deep Blue Diamond 16" x 32"

# DEEP BLUE 16" x 32"