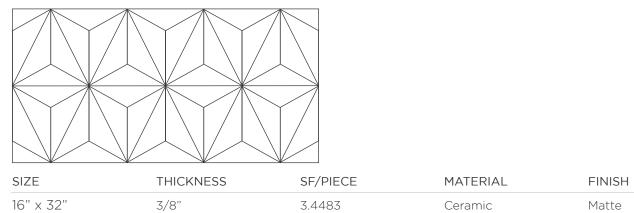

#### DIAMOND

WHITE DIAMOND 16" x 32"

DEEP BLUE DIAMOND 16" x 32"

LOW

V1 COLOR VARIATION

SHOWN | Deep Blue 16" x 32" Deep Blue Diamond 16" x 32"

Wall

Steam Shower

| 16" x 32" 3 4483 Coramic Matt    | SIZE      | THICKNESS | SF/PIECE | MATERIAL | FINISH |
|----------------------------------|-----------|-----------|----------|----------|--------|
| 10 × 32 3/8 3.4465 Ceramic Platt | 16" × 32" | 3/8"      | 3.4483   | Ceramic  | Matte  |