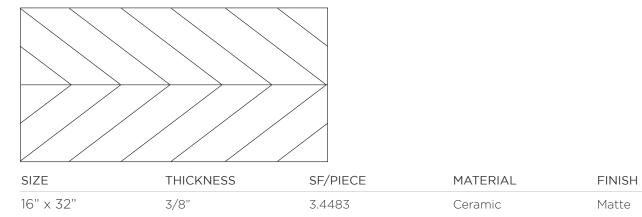

terior Wall



Wall

Steam Shower



| 16" x 32" 3 4483 Coramic Matt    | SIZE      | THICKNESS | SF/PIECE | MATERIAL | FINISH |
|----------------------------------|-----------|-----------|----------|----------|--------|
| 10 × 32 3/8 3.4465 Ceramic Platt | 16" × 32" | 3/8"      | 3.4483   | Ceramic  | Matte  |

HEXAGON



| SIZE      | THICKNESS | SF/PIECE | MATERIAL | FINISH |
|-----------|-----------|----------|----------|--------|
| 16" × 32" | 3/8"      | 3.4483   | Ceramic  | Matte  |

LINE



LOW V1 COLOR VARIATION









## WHITE LINE 16" x 32"

## WHITE HEXAGON 16" x 32"

WHITE 16" x 32"

# DEEP BLUE 16" x 32"

#### RECOMMENDED USAGE











Residential Interior Wall

Residential Commercial Exterior Wall Interior Wall Commercial Exterior Wall Steam Shower Wall

#### CHEVRON



#### WHITE CHEVRON 16" x 32"



DEEP BLUE CHEVRON 16" x 32"









# OUR SHOWROOMS

# **NEW JERSEY**

Dover Princeton **Roselle Park** Wall West Berlin Wyckoff

# PENNSYLVANIA

Bethlehem Lancaster Philadelphia Warminster

# SOUTH CAROLINA

Charleston Columbia

# **GEORGIA**

Savannah



GSTILE.COM