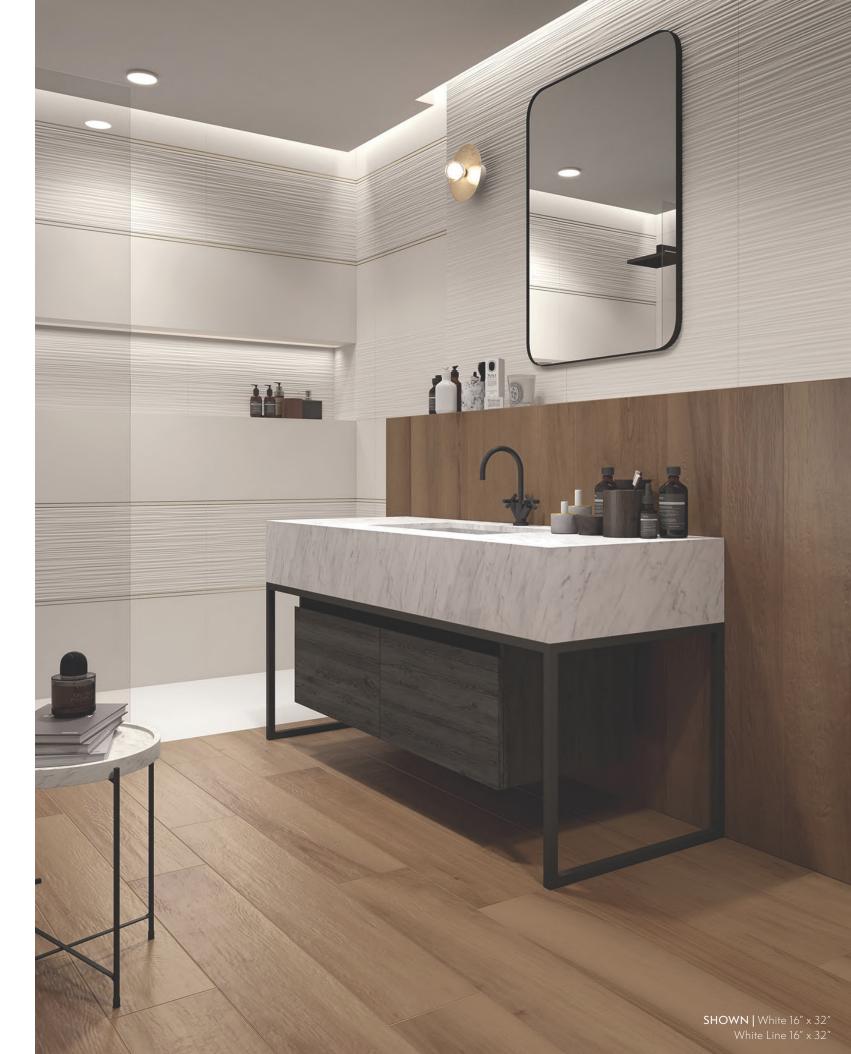

t    | SIZE      | THICKNESS | SF/PIECE | MATERIAL | FINISH |
|----------------------------------|-----------|-----------|----------|----------|--------|
| 10 × 32 3/8 3.4465 Ceramic Platt | 16" × 32" | 3/8"      | 3.4483   | Ceramic  | Matte  |

HEXAGON



| SIZE      | THICKNESS | SF/PIECE | MATERIAL | FINISH |
|-----------|-----------|----------|----------|--------|
| 16" × 32" | 3/8"      | 3.4483   | Ceramic  | Matte  |

LINE



LOW V1 COLOR VARIATION









## WHITE LINE 16" x 32"

## WHITE HEXAGON 16" x 32"

WHITE 16" x 32"

# DEEP BLUE 16" x 32"

#### RECOMMENDED USAGE











Residential Interior Wall

Residential Commercial Exterior Wall Interior Wall Commercial Exterior Wall Steam Shower Wall

#### CHEVRON



#### WHITE CHEVRON 16" x 32"



DEEP BLUE CHEVRON 16" x 32"









# OUR SHOWROOMS

# **NEW JERSEY**

Dover Princeton **Roselle Park** Wall West Berlin Wyckoff

# PENNSYLVANIA

Bethlehem Lancaster Philadelphia Warminster

# SOUTH CAROLINA

Charleston Columbia

# **GEORGIA**

Savannah



GSTILE.COM