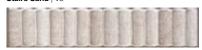

Expanding upon the collection color palette, these 2 x 10 glossy wall tiles add character to any space. Flat and relief pieces, known as stairs after the steps leading to the top of the lighthouse tower, are ready to elevate any design.

#### Sand | V3