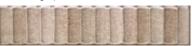

Expanding upon the collection color palette, these 2 x 10 glossy wall tiles add character to any space. Flat and relief pieces, known as stairs after the steps leading to the top of the lighthouse tower, are ready to elevate any design.

#### Stairs Sand | V3

2x10 GLOSSY PRESSED

Stairs Twilight | V3

2x10 GLOSSY PRESSED