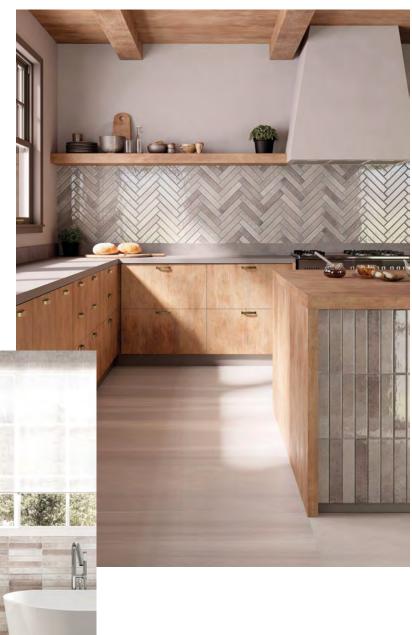

# BEACON

The Beacon Collection serves as a beacon to anyone searching for fresh design and innovative looks. From its precariously picturesque position on rocky cliffs that jut into the ocean, the beacon offers a unique vantage point of the shoreline, and the beautiful effects the shifting weather has upon the sea and sand.

Expanding upon the collection color palette, these 2 x 10 glossy wall tiles add character to any space. Flat and relief pieces, known as stairs after the steps leading to the top of the lighthouse tower, are ready to elevate any design.