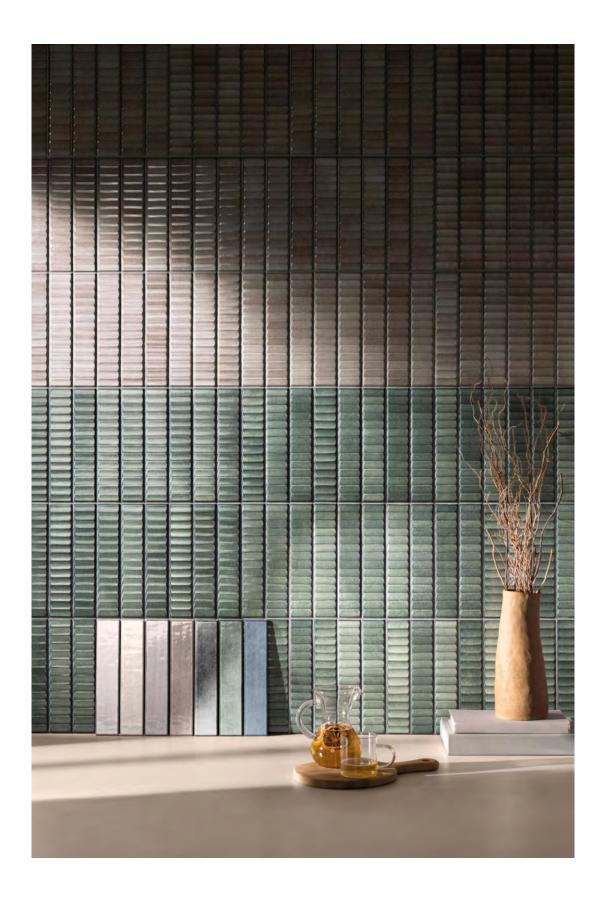

# BEACON

The Beacon Collection serves as a beacon to anyone searching for fresh design and innovative looks. From its precariously picturesque position on rocky cliffs that jut into the ocean, the beacon offers a unique vantage point of the shoreline, and the beautiful effects the shifting weather has upon the sea and sand.

Expanding upon the collection color palette, these 2 x 10 glossy wall tiles add character to any space. Flat and relief pieces, known as stairs after the steps leading to the top of the lighthouse tower, are ready to elevate any design.

# Beacon Twilight