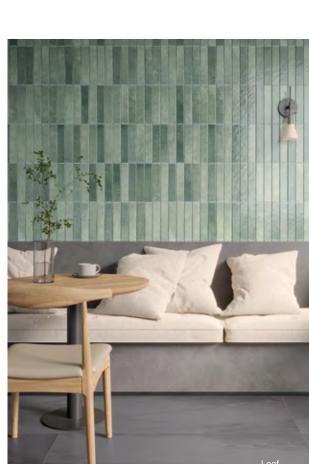

# BEACON

The Beacon Collection serves as a beacon to anyone searching for fresh design and innovative looks. From its precariously picturesque position on rocky cliffs that jut into the ocean, the beacon offers a unique vantage point of the shoreline, and the beautiful effects the shifting weather has upon the sea and sand.

Expanding upon the collection color palette, these 2 x 10 glossy wall tiles add character to any space. Flat and relief pieces, known as stairs after the steps leading to the top of the lighthouse tower, are ready to elevate any design.

# Beacon Stairs Mist