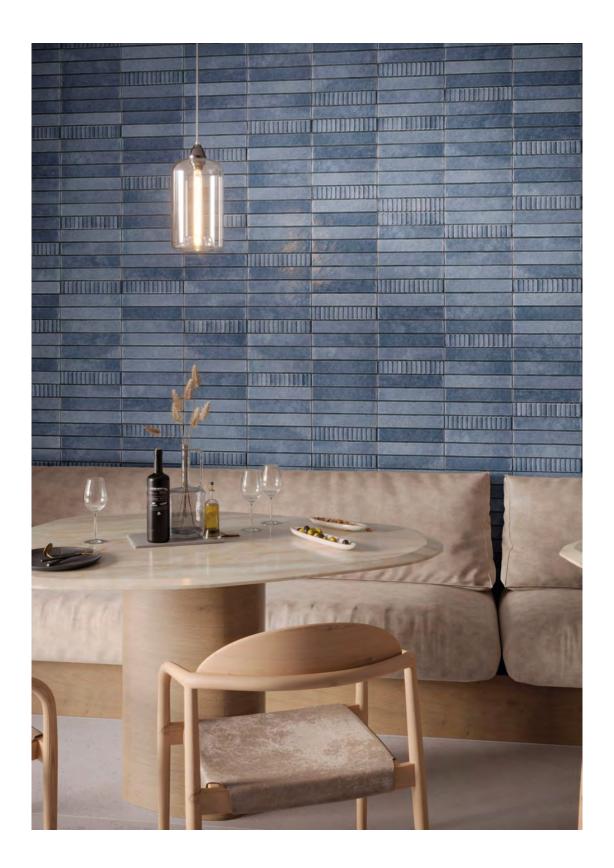

# BEACON

The Beacon Collection serves as a beacon to anyone searching for fresh design and innovative looks. From its precariously picturesque position on rocky cliffs that jut into the ocean, the beacon offers a unique vantage point of the shoreline, and the beautiful effects the shifting weather has upon the sea and sand.

Expanding upon the collection color palette, these 2 x 10 glossy wall tiles add character to any space. Flat and relief pieces, known as stairs after the steps leading to the top of the lighthouse tower, are ready to elevate any design.