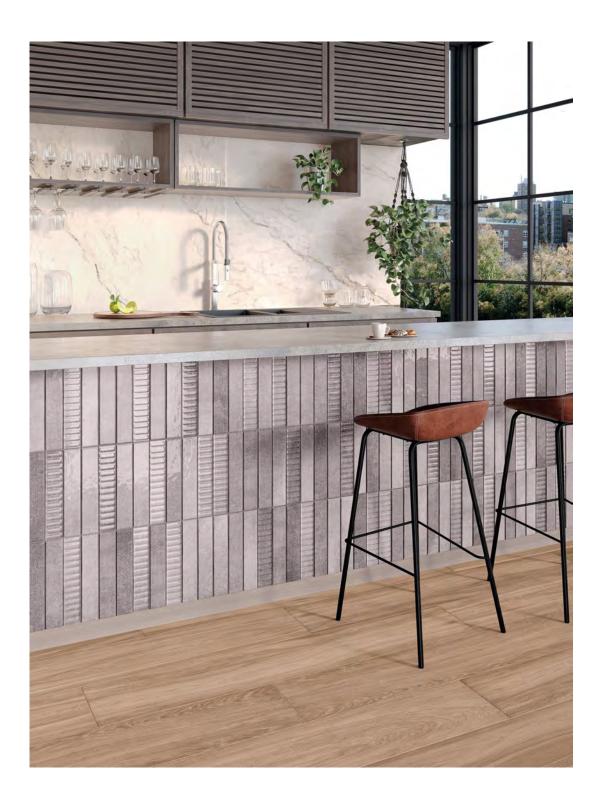

Expanding upon the collection color palette, these 2 x 10 glossy wall tiles add character to any space. Flat and relief pieces, known as stairs after the steps leading to the top of the lighthouse tower, are ready to elevate any design.

#### Stairs Sand | V3

2x10 GLOSSY PRESSED

Stairs Twilight | V3

2x10 GLOSSY PRESSED