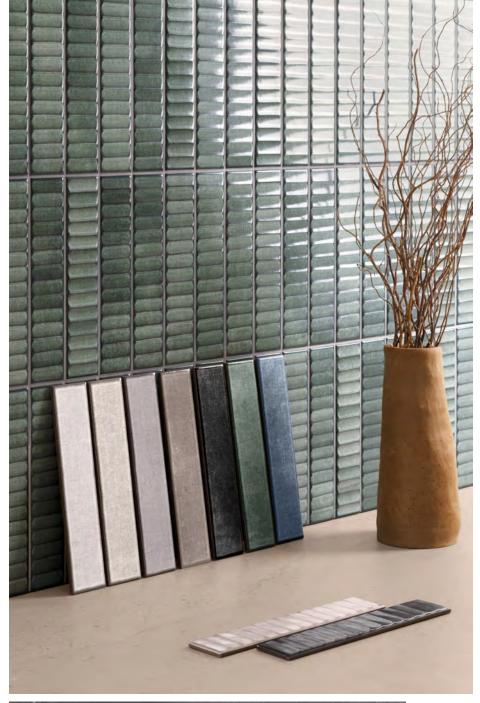

Expanding upon the collection color palette, these 2 x 10 glossy wall tiles add character to any space. Flat and relief pieces, known as stairs after the steps leading to the top of the lighthouse tower, are ready to elevate any design.

# Beacon Stairs Mist

# Beacon Stairs Sand

# Beacon Stairs Storm

# Beacon Stairs Sunlight

# Beacon Stairs Twlight