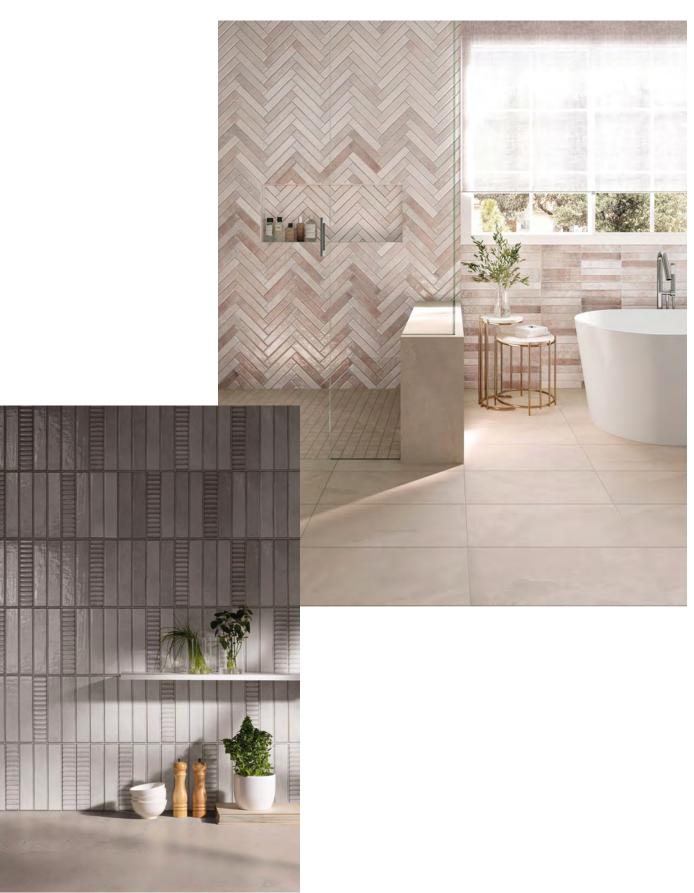

# BEACON

The Beacon Collection serves as a beacon to anyone searching for fresh design and innovative looks. From its precariously picturesque position on rocky cliffs that jut into the ocean, the beacon offers a unique vantage point of the shoreline, and the beautiful effects the shifting weather has upon the sea and sand.

Expanding upon the collection color palette, these 2 x 10 glossy wall tiles add character to any space. Flat and relief pieces, known as stairs after the steps leading to the top of the lighthouse tower, are ready to elevate any design.

# Beacon Stairs Mist

# Beacon Stairs Sand

# Beacon Stairs Storm

# Beacon Stairs Sunlight

# Beacon Stairs Twlight

### Beacon Stairs Sea