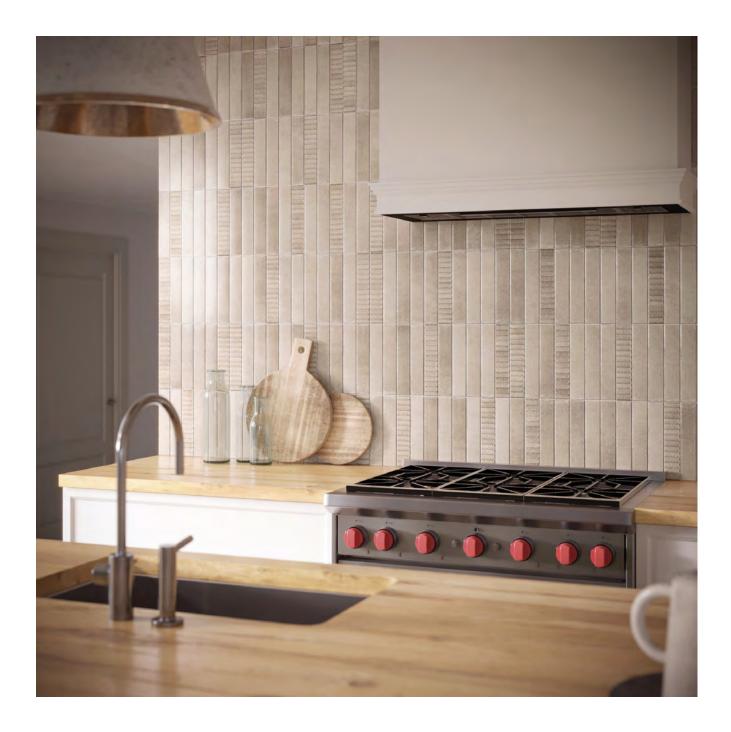

Expanding upon the collection color palette, these 2 x 10 glossy wall tiles add character to any space. Flat and relief pieces, known as stairs after the steps leading to the top of the lighthouse tower, are ready to elevate any design.

#### Stairs Sand | V3

2x10 GLOSSY PRESSED

Stairs Twilight | V3

2x10 GLOSSY PRESSED