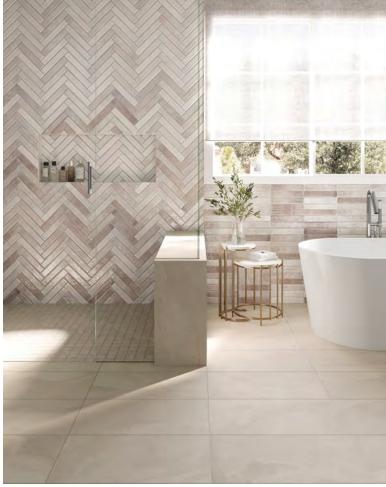

# BEACON

The Beacon Collection serves as a beacon to anyone searching for fresh design and innovative looks. From its precariously picturesque position on rocky cliffs that jut into the ocean, the beacon offers a unique vantage point of the shoreline, and the beautiful effects the shifting weather has upon the sea and sand.

Expanding upon the collection color palette, these 2 x 10 glossy wall tiles add character to any space. Flat and relief pieces, known as stairs after the steps leading to the top of the lighthouse tower, are ready to elevate any design.