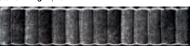

Expanding upon the collection color palette, these 2 x 10 glossy wall tiles add character to any space. Flat and relief pieces, known as stairs after the steps leading to the top of the lighthouse tower, are ready to elevate any design.

#### 2x10 GLOSSY PRESSED

Storm | V3

2x10 GLOSSY PRESSED

2x10 GLOSSY PRESSED

2x10 GLOSSY PRESSED

Stairs Storm | V3

2x10 GLOSSY PRESSED

2x10 GLOSSY PRESSED