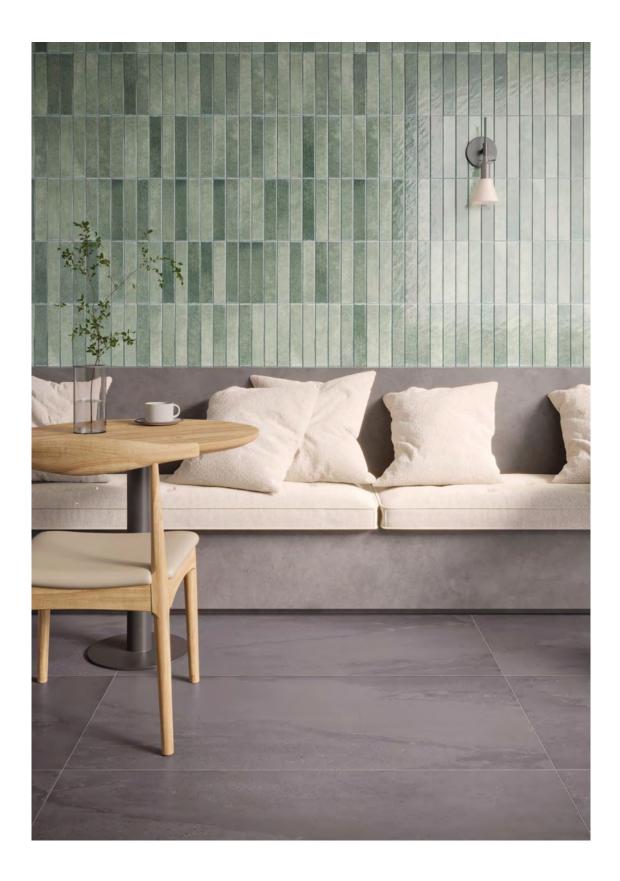

# BEACON

The Beacon Collection serves as a beacon to anyone searching for fresh design and innovative looks. From its precariously picturesque position on rocky cliffs that jut into the ocean, the beacon offers a unique vantage point of the shoreline, and the beautiful effects the shifting weather has upon the sea and sand.

Expanding upon the collection color palette, these 2 x 10 glossy wall tiles add character to any space. Flat and relief pieces, known as stairs after the steps leading to the top of the lighthouse tower, are ready to elevate any design.