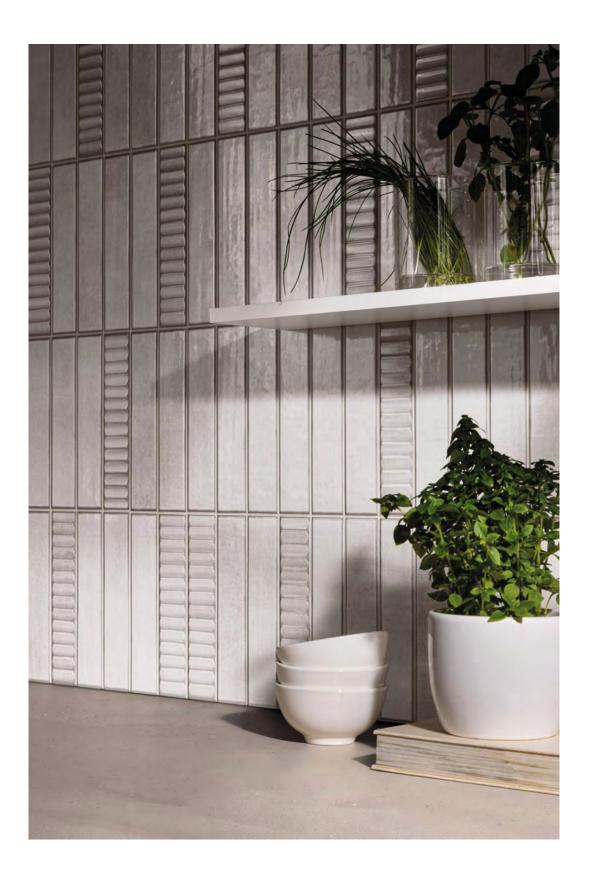

Expanding upon the collection color palette, these 2 x 10 glossy wall tiles add character to any space. Flat and relief pieces, known as stairs after the steps leading to the top of the lighthouse tower, are ready to elevate any design.

#### Stairs Sand | V3

2x10 GLOSSY PRESSED

Stairs Twilight | V3

2x10 GLOSSY PRESSED