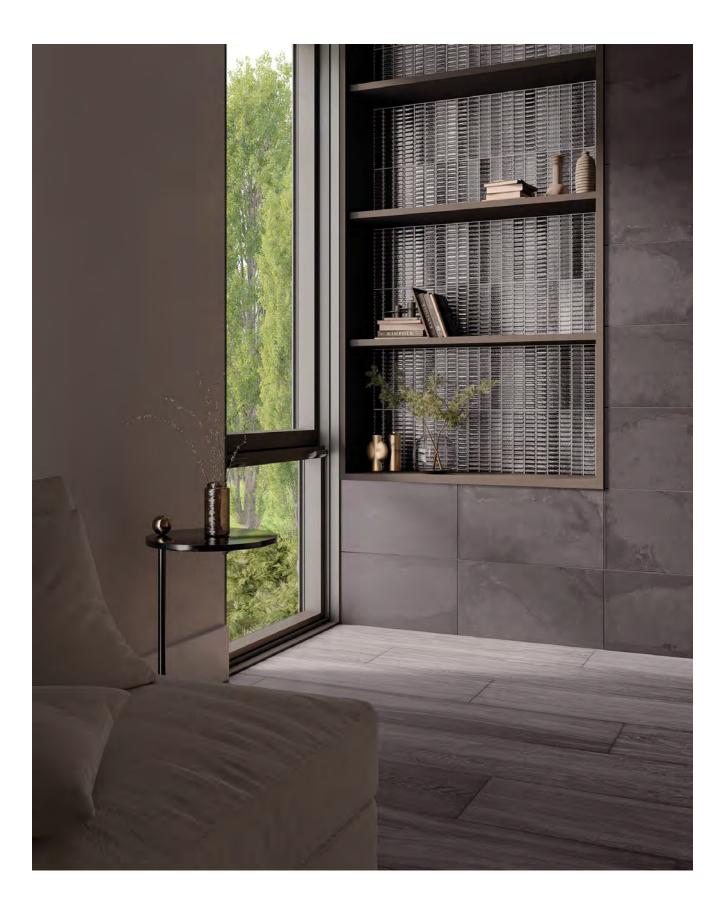

# BEACON

The Beacon Collection serves as a beacon to anyone searching for fresh design and innovative looks. From its precariously picturesque position on rocky cliffs that jut into the ocean, the beacon offers a unique vantage point of the shoreline, and the beautiful effects the shifting weather has upon the sea and sand.

Expanding upon the collection color palette, these 2 x 10 glossy wall tiles add character to any space. Flat and relief pieces, known as stairs after the steps leading to the top of the lighthouse tower, are ready to elevate any design.