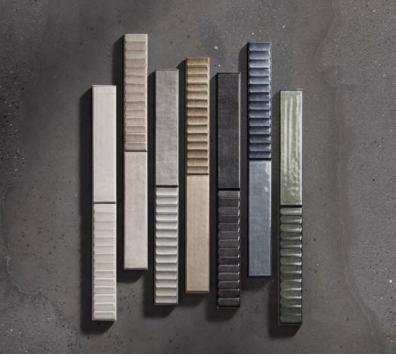

Expanding upon the collection color palette, these 2 x 10 glossy wall tiles add character to any space. Flat and relief pieces, known as stairs after the steps leading to the top of the lighthouse tower, are ready to elevate any design.

# Beacon Stairs Mist

# Beacon Stairs Sand

# Beacon Stairs Storm

# Beacon Stairs Sunlight

# Beacon Stairs Twlight