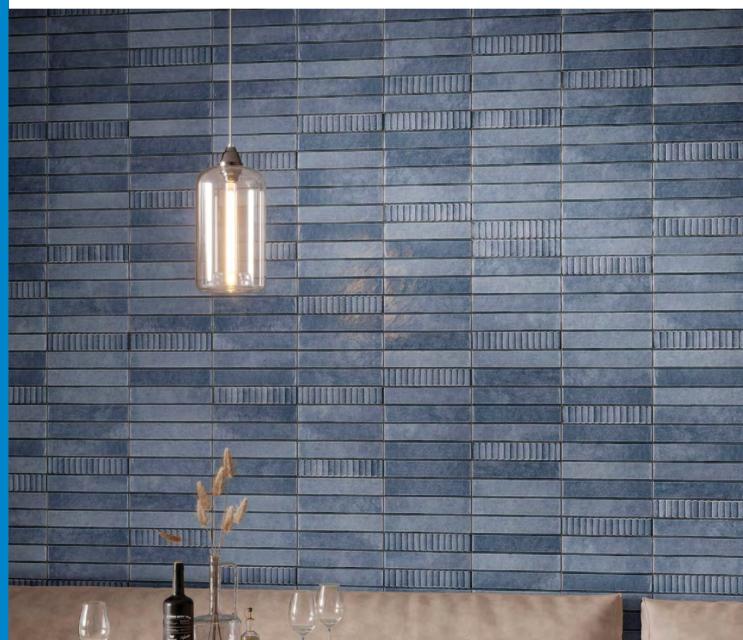

# BEACON

The Beacon Collection serves as a beacon to anyone searching for fresh design and innovative looks. From its precariously picturesque position on rocky cliffs that jut into the ocean, the beacon offers a unique vantage point of the shoreline, and the beautiful effects the shifting weather has upon the sea and sand.

Expanding upon the collection color palette, these 2 x 10 glossy wall tiles add character to any space. Flat and relief pieces, known as stairs after the steps leading to the top of the lighthouse tower, are ready to elevate any design.

### Beacon Stairs Sea