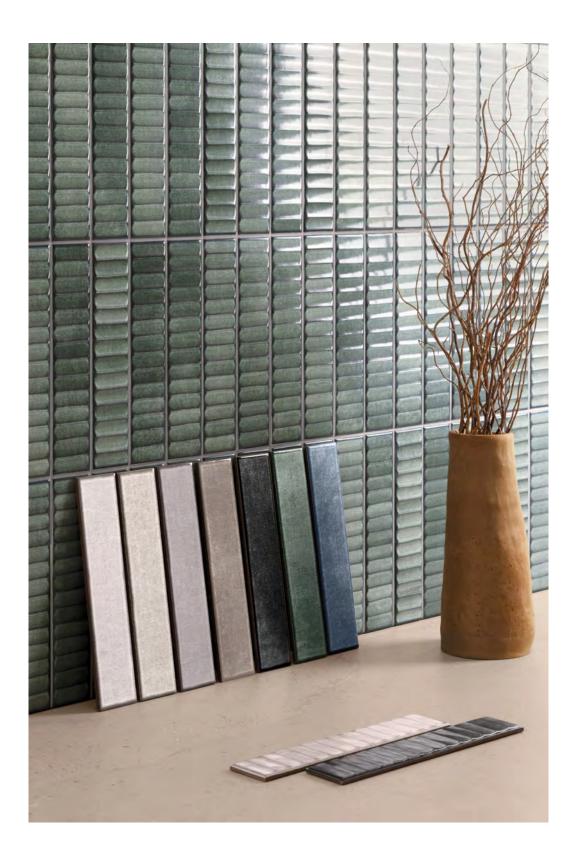

# BEACON

The Beacon Collection serves as a beacon to anyone searching for fresh design and innovative looks. From its precariously picturesque position on rocky cliffs that jut into the ocean, the beacon offers a unique vantage point of the shoreline, and the beautiful effects the shifting weather has upon the sea and sand.

Expanding upon the collection color palette, these 2 x 10 glossy wall tiles add character to any space. Flat and relief pieces, known as stairs after the steps leading to the top of the lighthouse tower, are ready to elevate any design.