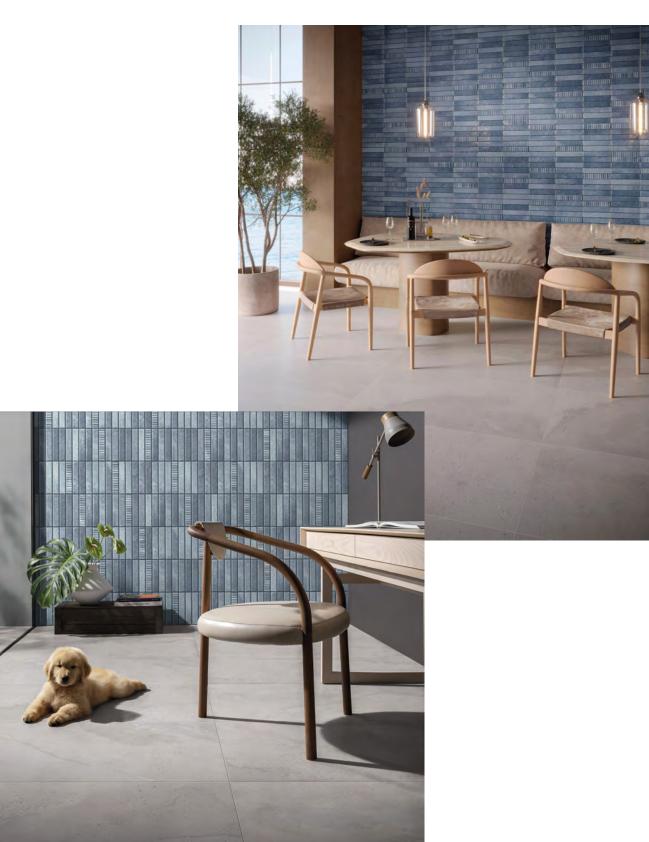

# BEACON

The Beacon Collection serves as a beacon to anyone searching for fresh design and innovative looks. From its precariously picturesque position on rocky cliffs that jut into the ocean, the beacon offers a unique vantage point of the shoreline, and the beautiful effects the shifting weather has upon the sea and sand.

Expanding upon the collection color palette, these 2 x 10 glossy wall tiles add character to any space. Flat and relief pieces, known as stairs after the steps leading to the top of the lighthouse tower, are ready to elevate any design.