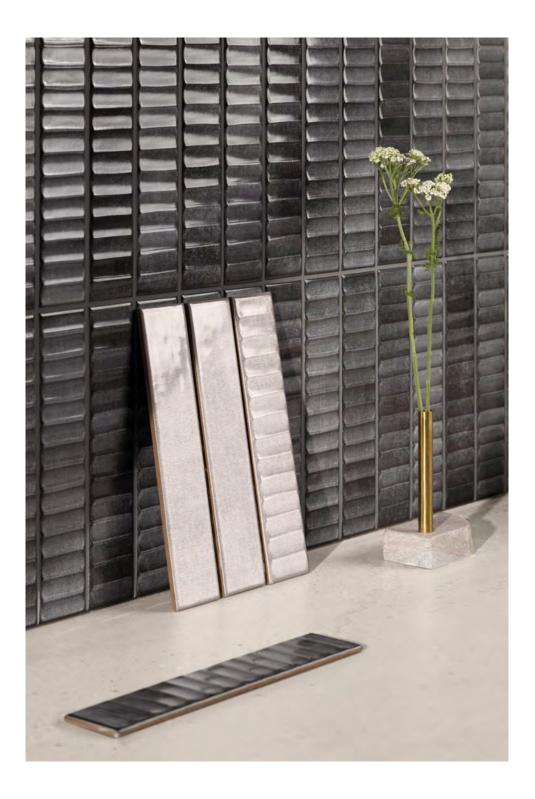

# BEACON

The Beacon Collection serves as a beacon to anyone searching for fresh design and innovative looks. From its precariously picturesque position on rocky cliffs that jut into the ocean, the beacon offers a unique vantage point of the shoreline, and the beautiful effects the shifting weather has upon the sea and sand.

Expanding upon the collection color palette, these 2 x 10 glossy wall tiles add character to any space. Flat and relief pieces, known as stairs after the steps leading to the top of the lighthouse tower, are ready to elevate any design.