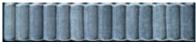

Expanding upon the collection color palette, these 2 x 10 glossy wall tiles add character to any space. Flat and relief pieces, known as stairs after the steps leading to the top of the lighthouse tower, are ready to elevate any design.

#### Glazed Ceramic Tile

Mist | V3