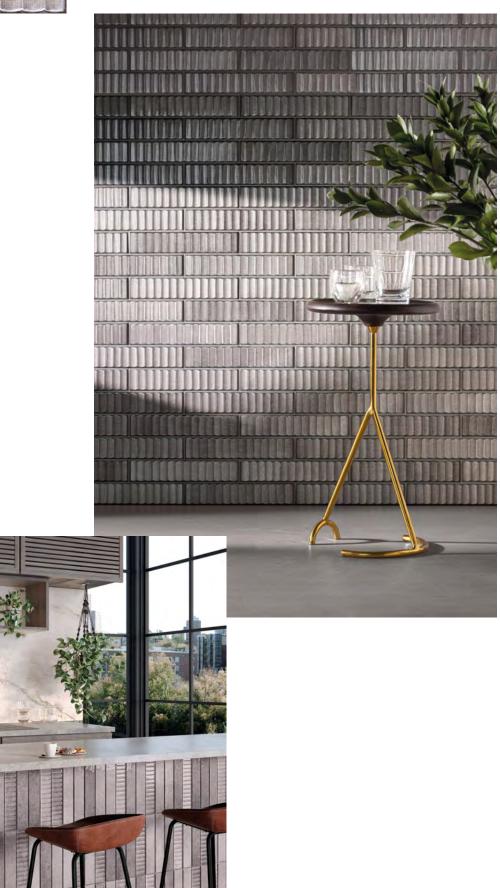

# BEACON

The Beacon Collection serves as a beacon to anyone searching for fresh design and innovative looks. From its precariously picturesque position on rocky cliffs that jut into the ocean, the beacon offers a unique vantage point of the shoreline, and the beautiful effects the shifting weather has upon the sea and sand.

Expanding upon the collection color palette, these 2 x 10 glossy wall tiles add character to any space. Flat and relief pieces, known as stairs after the steps leading to the top of the lighthouse tower, are ready to elevate any design.

#### 2x10 GLOSSY PRESSED

Storm | V3

2x10 GLOSSY PRESSED

2x10 GLOSSY PRESSED

2x10 GLOSSY PRESSED

Stairs Storm | V3

2x10 GLOSSY PRESSED

2x10 GLOSSY PRESSED