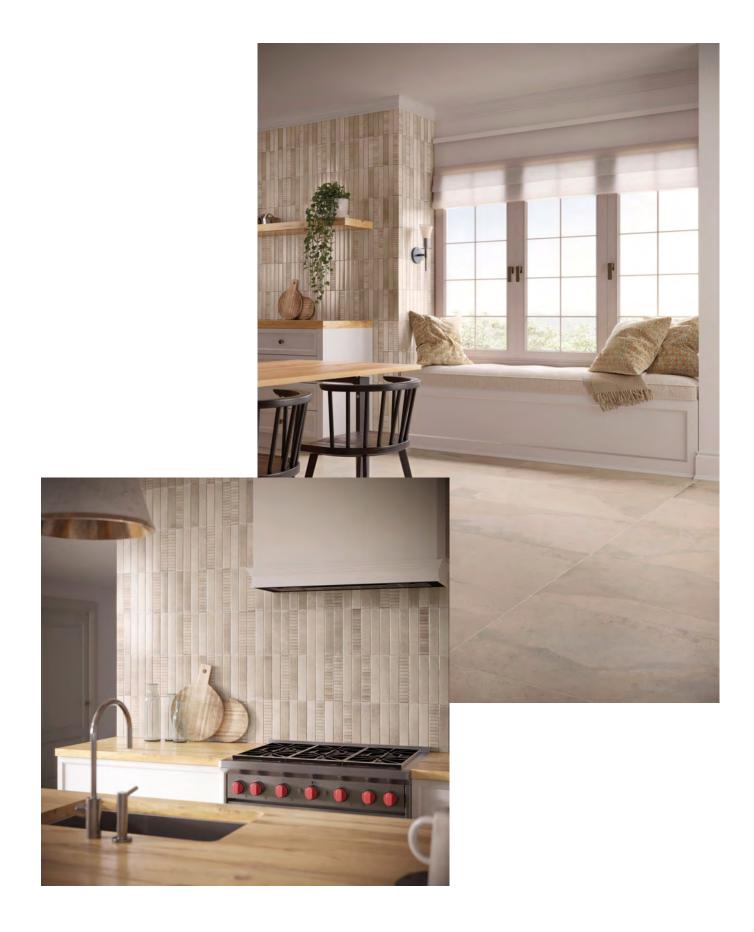

# BEACON

The Beacon Collection serves as a beacon to anyone searching for fresh design and innovative looks. From its precariously picturesque position on rocky cliffs that jut into the ocean, the beacon offers a unique vantage point of the shoreline, and the beautiful effects the shifting weather has upon the sea and sand.

Expanding upon the collection color palette, these 2 x 10 glossy wall tiles add character to any space. Flat and relief pieces, known as stairs after the steps leading to the top of the lighthouse tower, are ready to elevate any design.