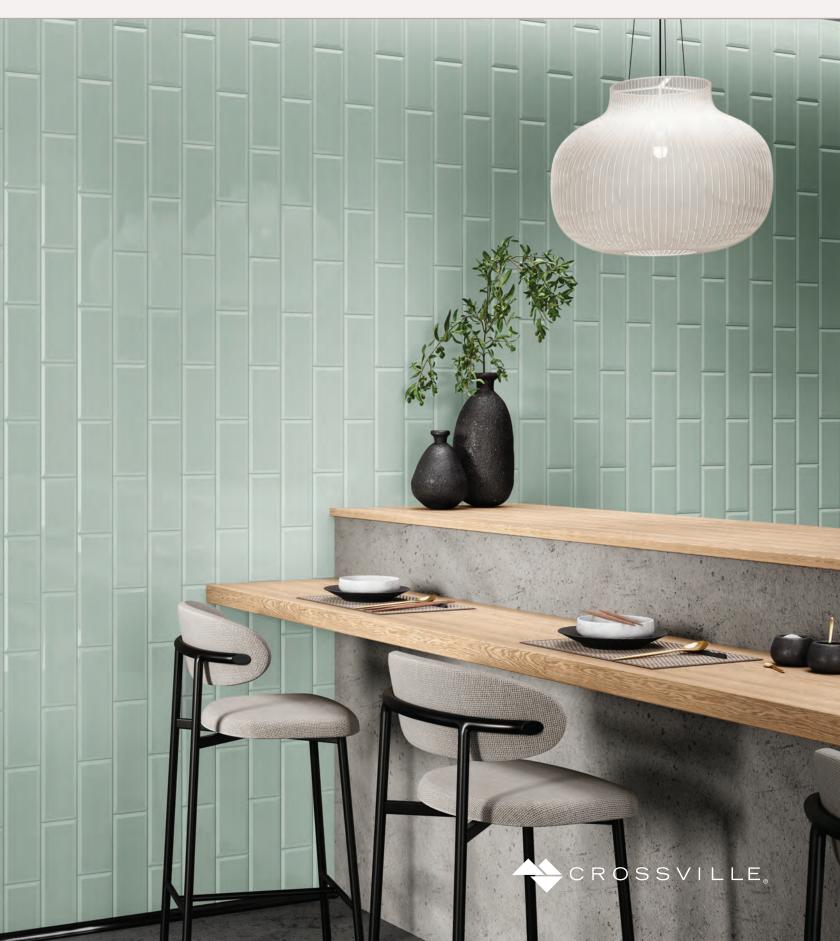

## Color Perspectives Wall Tile

What's your color perspective? Are you naturally neutral, pretty in pastels, or do you love to go bold and bright? Whatever direction you choose, Crossville's Color Perspectives has a point of view.

This nine color calibrated ceramic wall tile collection isn't just about hues and chromas. We have a perspective on traditional subway tile, too. The large 4"x12" tiles make a bold statement, and the upscale bevel highlights the grandiose shape, adding dimension to any room. All of this is delivered in high gloss and even higher quality...the quality you expect from a Crossville product.

Define your projects' point of view with Color Perspectives, wall tile only from Crossville.