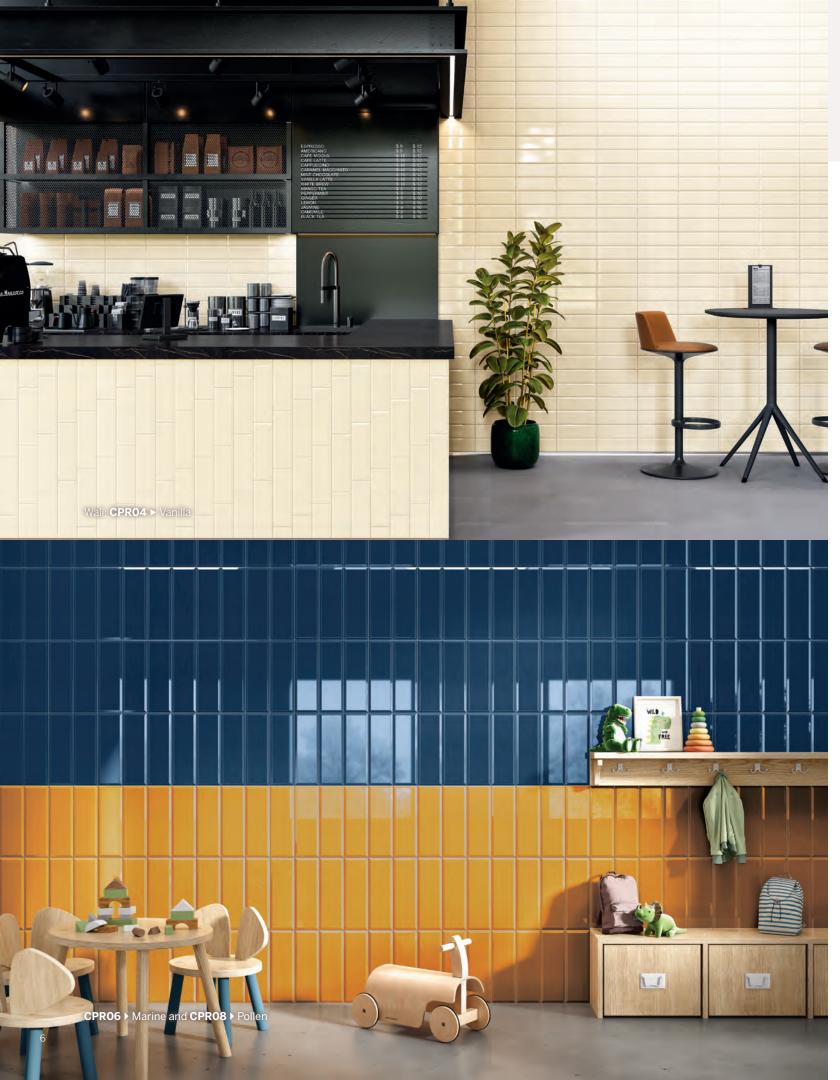

### Color Palette

**CPR01** ► Light

**CPR04** ► Vanilla

CPR05 ► Tea

**CPR07** ► Topaz

**CPR09** ► Viola

**CPR03** ► Water

**CPR06** ► Marine

**CPR08** ▶ Pollen