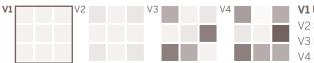

#### Shade & Texture Index

Color Perspectives has a shade variation of V1.

V1 Uniform appearance

- V2 Slight Variation
- V3 Moderate Variation
- V4 Substantial Variation

This tile product is produced with a V1 variation. Differences among pieces from the same production run are minimal. Inspect the product upon delivery and for best results, blend tile from several cartons during installation.