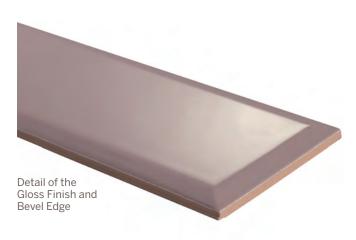

This nine color calibrated ceramic wall tile collection isn't just about hues and chromas. We have a perspective on traditional subway tile, too. The large 4"x12" tiles make a bold statement, and the upscale bevel highlights the grandiose shape, adding dimension to any room. All of this is delivered in high gloss and even higher quality...the quality you expect from a Crossville product.