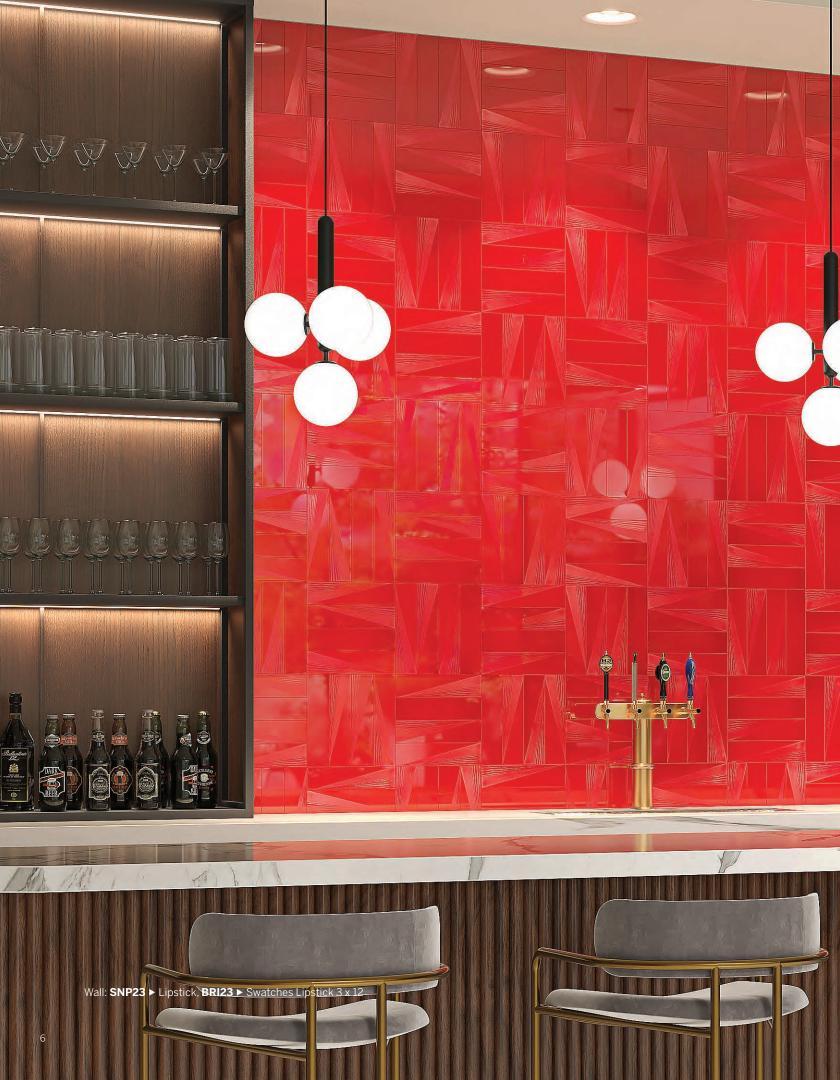

This dynamic deco, created by renowned tile designer Michael R. Golden in partnership with Crossville, is truly unique. Don't let the 3x12 format fool you... this little snippet of tile makes a huge statement when used on a large scale. Michael's vision led him to "seek a component with endless pattern options". To help you design your own unique arrangement, Crossville offers a digital pattern builder showcasing twenty-five of Michael's favorite designs and the ability to create your own in conjunction with Swatches.

**SNP03** ► Stone Right

**SNP12** ► Warm Silver Right

SNP04 ► Coal Right

**SNP23** ► Lipstick Right

Backsplash: **SNP01** ► Cotton, **NEC01** ► Swatches Cotton 3 x 12 Floor: **NVM03** ► Native Metal Crucible Steel Countertop: **PC004** ► Crossville Slabs Lightning Polished >