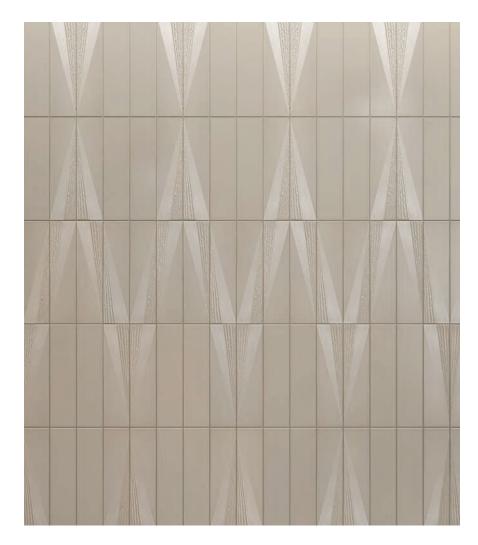

# Snippet <sup>Wall Tile</sup>

Five colors; two faces; one size... who knew you could get such creativity within a small little package? With Snippet, you can. With just a left and right mirrored iteration of bold, graphic geometry, an almost endless array of patterns can be created to help you express your vision! The tone-on-tone design feels edgy and organic all at once, and the colorways match our Swatches lines to add even more options to your design. This wall tile can be used indoors in both commercial and residential spaces, making installation options a snap.

This dynamic deco, created by renowned tile designer Michael R. Golden in partnership with Crossville, is truly unique. Don't let the 3x12 format fool you... this little snippet of tile makes a huge statement when used on a large scale. Michael's vision led him to "seek a component with endless pattern options". To help you design your own unique arrangement, Crossville offers a digital pattern builder showcasing twenty-five of Michael's favorite designs and the ability to create your own in conjunction with Swatches.