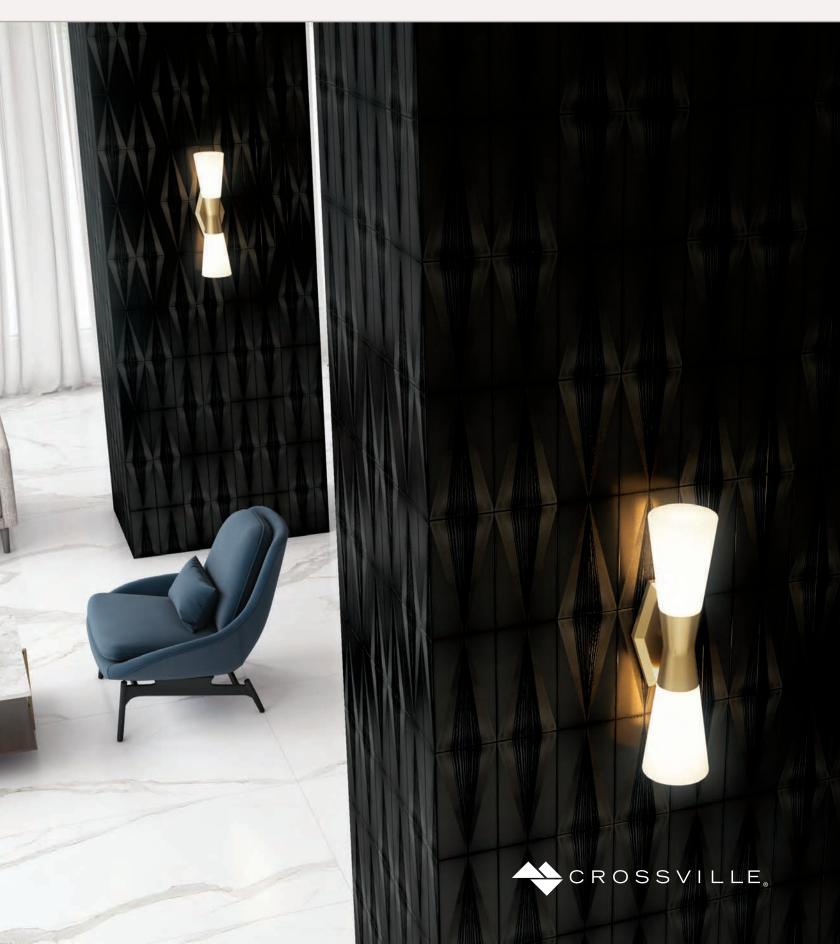

0

Above: Wall: **SNP03** Stone 3 x 12 **NEC03** Stone 3 x 12 Gloss Floor: Portugal **PTG05** Harvest Tawny 12 x 24

Cover: Wall: SNP04 ► Coal 3 x 12, NEC04 ► Coal 3 x 12 Gloss Floor: Porcelain Tile Panels - I Naturali - Calacatta Michelangelo