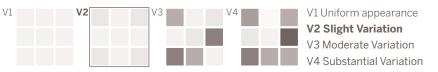

#### Shade & Texture Index

Snippet has a shade variation of V2.

This porcelain tile product is produced with a V2 variation. Expect that the amount of color and texture on each piece may vary slightly. Inspect the product upon delivery and for best results, blend tile from several cartons during installation,