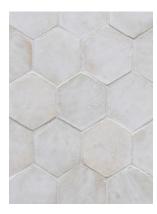

Zellige Classic 4" x 4" x 1/2"

Zellige Nouveau 4" x 4" x 1/2"

Zellige Nouveau Hexagon 4" x 4 1/2" x 1/2"

Bejmat 2" x 5 3/4" x 1/2"

Zellige Classic 2" x 2" x 1/2" Mosaic

Habiba Mosaic 11" x 11" x 1/2" Sheet

## Zellige Nouveau Hexagon 4" x 4 1/2" x 1/2"\*\*

**Available Colors** 

Desert White
ZEL-NOUVHEX-DESERTWHI-GLS

Fog
ZEL-NOUVHEX-FOG-GLS

All sizes noted are nominal.

<sup>\*</sup>Mosaic are mesh mounted.

<sup>\*\*</sup>Hexagon thickness may vary by 3/16".