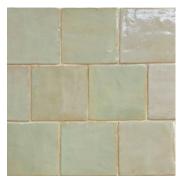

Zellige Classic 4" x 4" x 1/2"

Zellige Nouveau 4" x 4" x 1/2"

Zellige Nouveau Hexagon 4" x 4 1/2" x 1/2"

Bejmat 2" x 5 3/4" x 1/2"

Zellige Classic 2" x 2" x 1/2" Mosaic

Habiba Mosaic 11" x 11" x 1/2" Sheet

Horizon ZEL-CLAS4X4-HORIZON-GLS

Moroccan Sky ZEL-CLAS4X4-MOROCSKY-GLS

Vert Française
ZEL-CLAS4X4-VERTFRA-GLS

Saddle
ZEL-CLAS4X4-SADDLE-GLS

Noir ZEL-CLAS4X4-NOIR-GLS

Atlas Snow ZEL-NOUV4X4-ATLASSNO-GLS

Fez White
ZEL-NOUV4X4-FEZWHI-GLS