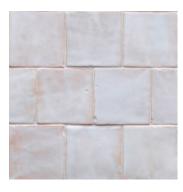

Zellige Classic 4" x 4" x 1/2"

Zellige Nouveau 4" x 4" x 1/2"

Zellige Nouveau Hexagon 4" x 4 1/2" x 1/2"

Bejmat 2" x 5 3/4" x 1/2"

Zellige Classic 2" x 2" x 1/2" Mosaic

Habiba Mosaic 11" x 11" x 1/2" Sheet

## **Available Trim**

Petite Bullnose 1" x 4" x 1/2"

All sizes noted are nominal.

Atlas Snow ZEL-CLAS4X4-ATLASSNO-GLS

Fez White
ZEL-CLAS4X4-FEZWHI-GLS

Desert White
ZEL-CLAS4X4-DESERTWHI-GLS

Fog ZEL-CLAS4X4-FOG-GLS