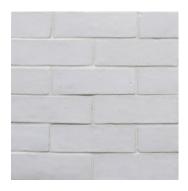

Zellige Classic 4" x 4" x 1/2"

Zellige Nouveau 4" x 4" x 1/2"

Zellige Nouveau Hexagon 4" x 4 1/2" x 1/2"

Bejmat 2" x 5 3/4" x 1/2"

Zellige Classic 2" x 2" x 1/2" Mosaic

Habiba Mosaic 11" x 11" x 1/2" Sheet

## **Available Trim**

Petite Bullnose 1" x 4" x 1/2"

All sizes noted are nominal.

Atlas Snow ZEL-CLAS4X4-ATLASSNO-GLS

Fez White
ZEL-CLAS4X4-FEZWHI-GLS

Desert White
ZEL-CLAS4X4-DESERTWHI-GLS

Fog ZEL-CLAS4X4-FOG-GLS