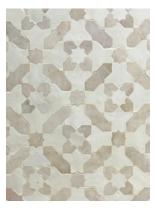

Zellige Classic 4" x 4" x 1/2"

Zellige Nouveau 4" x 4" x 1/2"

Zellige Nouveau Hexagon 4" x 4 1/2" x 1/2"

Bejmat 2" x 5 3/4" x 1/2"

Zellige Classic 2" x 2" x 1/2" Mosaic

Habiba Mosaic 11" x 11" x 1/2" Sheet

Atlas Snow/ Dessert White ZEL-HABIBA-ATLASDES-GLO

Fog/ Desert White ZEL-HABIBA-DESFOG-GLO

Desert White ZEL-PBULLNOS-DESERTWHI-GLS

Aquamarine

ZEL-PBULLNOS-AQUAMARI-GLS

All sizes noted are nominal.

\*Habiba Mosaic are pre-grouted and solid mounted. See technical area for details.