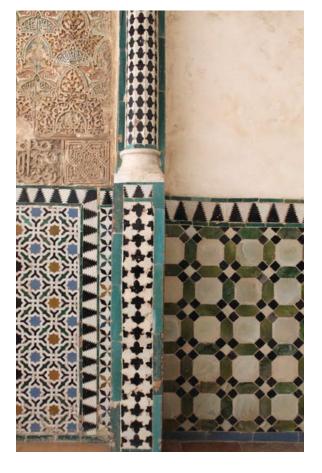

## Zel

Handmade in Fes, Zel represents the authentic heritage of Zellige tilemaking that has flourished in Morocco for centuries. The unique surface, edge and color variation of Zellige has made it much sought after by designers and homeowners seeking the most authentic expression of handmade tile.

Today, the production of Zellige remains unchanged; each tile is made completely by hand, from forming and pressing the clay body to glazing, cutting and packing. Our Zel collection offers classic Zellige shapes as well as new offerings, all sure to bring unmatched character to any space.