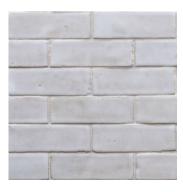

Zellige Classic 4" x 4" x 1/2"

Zellige Nouveau 4" x 4" x 1/2"

Zellige Nouveau Hexagon 4" x 4 1/2" x 1/2"

Bejmat 2" x 5 3/4" x 1/2"

Zellige Classic 2" x 2" x 1/2" Mosaic

Habiba Mosaic 11" x 11" x 1/2" Sheet

## **Available Trim**

Petite Bullnose 1" x 4" x 1/2"

All sizes noted are nominal.

Atlas Snow ZEL-CLAS4X4-ATLASSNO-GLS

Fez White
ZEL-CLAS4X4-FEZWHI-GLS

Desert White
ZEL-CLAS4X4-DESERTWHI-GLS

Fog ZEL-CLAS4X4-FOG-GLS