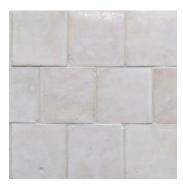

Zellige Classic 4" x 4" x 1/2"

Zellige Nouveau 4" x 4" x 1/2"

Zellige Nouveau Hexagon 4" x 4 1/2" x 1/2"

Bejmat 2" x 5 3/4" x 1/2"

Zellige Classic 2" x 2" x 1/2" Mosaic

Habiba Mosaic 11" x 11" x 1/2" Sheet

## **Available Trim**

Petite Bullnose 1" x 4" x 1/2"

All sizes noted are nominal.

Atlas Snow ZEL-CLAS4X4-ATLASSNO-GLS

Fez White
ZEL-CLAS4X4-FEZWHI-GLS

Desert White
ZEL-CLAS4X4-DESERTWHI-GLS

Fog ZEL-CLAS4X4-FOG-GLS