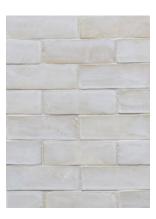

Zellige Classic 4" x 4" x 1/2"

Zellige Nouveau 4" x 4" x 1/2"

Zellige Nouveau Hexagon 4" x 4 1/2" x 1/2"

Bejmat 2" x 5 3/4" x 1/2"

Zellige Classic 2" x 2" x 1/2" Mosaic

Habiba Mosaic 11" x 11" x 1/2" Sheet