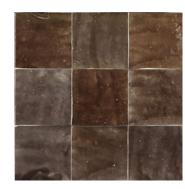

Zellige Classic 4" x 4" x 1/2"

Zellige Nouveau 4" x 4" x 1/2"

Zellige Nouveau Hexagon 4" x 4 1/2" x 1/2"

Bejmat 2" x 5 3/4" x 1/2"

Zellige Classic 2" x 2" x 1/2" Mosaic

Habiba Mosaic 11" x 11" x 1/2" Sheet

Horizon ZEL-CLAS4X4-HORIZON-GLS

Moroccan Sky ZEL-CLAS4X4-MOROCSKY-GLS

Vert Française
ZEL-CLAS4X4-VERTFRA-GLS

Saddle
ZEL-CLAS4X4-SADDLE-GLS

Noir ZEL-CLAS4X4-NOIR-GLS

Atlas Snow ZEL-NOUV4X4-ATLASSNO-GLS

Fez White
ZEL-NOUV4X4-FEZWHI-GLS