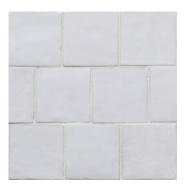

Zellige Classic 4" x 4" x 1/2"

Zellige Nouveau 4" x 4" x 1/2"

Zellige Nouveau Hexagon 4" x 4 1/2" x 1/2"

Bejmat 2" x 5 3/4" x 1/2"

Zellige Classic 2" x 2" x 1/2" Mosaic

Habiba Mosaic 11" x 11" x 1/2" Sheet

## **Available Trim**

Petite Bullnose 1" x 4" x 1/2"

All sizes noted are nominal.

Atlas Snow ZEL-CLAS4X4-ATLASSNO-GLS

Fez White
ZEL-CLAS4X4-FEZWHI-GLS

Desert White
ZEL-CLAS4X4-DESERTWHI-GLS

Fog ZEL-CLAS4X4-FOG-GLS