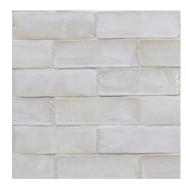

## Zel

Handmade in Fes, Zel represents the authentic heritage of Zellige tilemaking that has flourished in Morocco for centuries. The unique surface, edge and color variation of Zellige has made it much sought after by designers and homeowners seeking the most authentic expression of handmade tile.

## **Available Trim**

Petite Bullnose 1" x 4" x 1/2"

All sizes noted are nominal.

Atlas Snow ZEL-CLAS4X4-ATLASSNO-GLS

Fez White
ZEL-CLAS4X4-FEZWHI-GLS

Desert White
ZEL-CLAS4X4-DESERTWHI-GLS

Fog ZEL-CLAS4X4-FOG-GLS