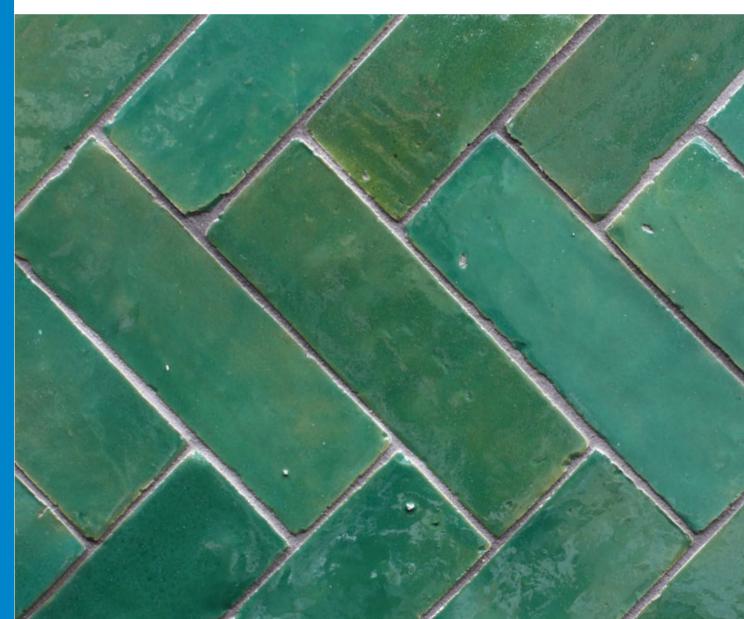

## Zel

Handmade in Fes, Zel represents the authentic heritage of Zellige tilemaking that has flourished in Morocco for centuries. The unique surface, edge and color variation of Zellige has made it much sought after by designers and homeowners seeking the most authentic expression of handmade tile.

Today, the production of Zellige remains unchanged; each tile is made completely by hand, from forming and pressing the clay body to glazing, cutting and packing. Our Zel collection offers classic Zellige shapes as well as new offerings, all sure to bring unmatched character to any space.

Zellige Classic 4" x 4" x 1/2"

Zellige Nouveau 4" x 4" x 1/2"

Zellige Nouveau Hexagon 4" x 4 1/2" x 1/2"

Bejmat 2" x 5 3/4" x 1/2"

Zellige Classic 2" x 2" x 1/2" Mosaic

Habiba Mosaic 11" x 11" x 1/2" Sheet