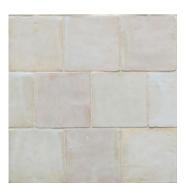

Zellige Classic 4" x 4" x 1/2"

Zellige Nouveau 4" x 4" x 1/2"

Zellige Nouveau Hexagon 4" x 4 1/2" x 1/2"

Bejmat 2" x 5 3/4" x 1/2"

Zellige Classic 2" x 2" x 1/2" Mosaic

Habiba Mosaic 11" x 11" x 1/2" Sheet

## **Available Trim**

Petite Bullnose 1" x 4" x 1/2"

All sizes noted are nominal.

Atlas Snow ZEL-CLAS4X4-ATLASSNO-GLS

Fez White
ZEL-CLAS4X4-FEZWHI-GLS

Desert White
ZEL-CLAS4X4-DESERTWHI-GLS

Fog ZEL-CLAS4X4-FOG-GLS