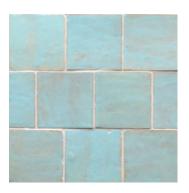

Zellige Classic 4" x 4" x 1/2"

Zellige Nouveau 4" x 4" x 1/2"

Zellige Nouveau Hexagon 4" x 4 1/2" x 1/2"

Bejmat 2" x 5 3/4" x 1/2"

Zellige Classic 2" x 2" x 1/2" Mosaic

Habiba Mosaic 11" x 11" x 1/2" Sheet

Horizon ZEL-CLAS4X4-HORIZON-GLS

Moroccan Sky ZEL-CLAS4X4-MOROCSKY-GLS

Vert Française
ZEL-CLAS4X4-VERTFRA-GLS

Saddle
ZEL-CLAS4X4-SADDLE-GLS

Noir ZEL-CLAS4X4-NOIR-GLS

Atlas Snow ZEL-NOUV4X4-ATLASSNO-GLS

Fez White
ZEL-NOUV4X4-FEZWHI-GLS