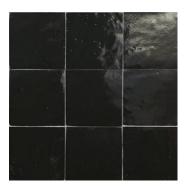

Zellige Classic 4" x 4" x 1/2"

Zellige Nouveau 4" x 4" x 1/2"

Zellige Nouveau Hexagon 4" x 4 1/2" x 1/2"

Bejmat 2" x 5 3/4" x 1/2"

Zellige Classic 2" x 2" x 1/2" Mosaic

Habiba Mosaic 11" x 11" x 1/2" Sheet

Horizon ZEL-CLAS4X4-HORIZON-GLS

Moroccan Sky ZEL-CLAS4X4-MOROCSKY-GLS

Vert Française
ZEL-CLAS4X4-VERTFRA-GLS

Saddle
ZEL-CLAS4X4-SADDLE-GLS

Noir ZEL-CLAS4X4-NOIR-GLS

Atlas Snow ZEL-NOUV4X4-ATLASSNO-GLS

Fez White
ZEL-NOUV4X4-FEZWHI-GLS