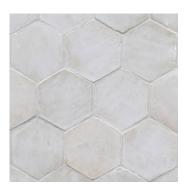

Zellige Classic 4" x 4" x 1/2"

Zellige Nouveau 4" x 4" x 1/2"

Zellige Nouveau Hexagon 4" x 4 1/2" x 1/2"

Bejmat 2" x 5 3/4" x 1/2"

Zellige Classic 2" x 2" x 1/2" Mosaic

Habiba Mosaic 11" x 11" x 1/2" Sheet

## Zellige Nouveau Hexagon 4" x 4 1/2" x 1/2"\*\*

**Available Colors** 

Desert White
ZEL-NOUVHEX-DESERTWHI-GLS

Fog
ZEL-NOUVHEX-FOG-GLS

All sizes noted are nominal.

<sup>\*</sup>Mosaic are mesh mounted.

<sup>\*\*</sup>Hexagon thickness may vary by 3/16".