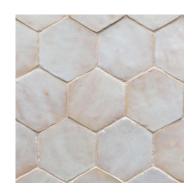

Zellige Classic 4" x 4" x 1/2"

Zellige Nouveau 4" x 4" x 1/2"

Zellige Nouveau Hexagon 4" x 4 1/2" x 1/2"

Bejmat 2" x 5 3/4" x 1/2"

Zellige Classic 2" x 2" x 1/2" Mosaic

Habiba Mosaic 11" x 11" x 1/2" Sheet

## Zellige Nouveau Hexagon 4" x 4 1/2" x 1/2"\*\*

**Available Colors** 

Desert White
ZEL-NOUVHEX-DESERTWHI-GLS

Fog
ZEL-NOUVHEX-FOG-GLS

All sizes noted are nominal.

<sup>\*</sup>Mosaic are mesh mounted.

<sup>\*\*</sup>Hexagon thickness may vary by 3/16".