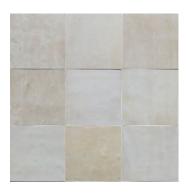

Zellige Classic 4" x 4" x 1/2"

Zellige Nouveau 4" x 4" x 1/2"

Zellige Nouveau Hexagon 4" x 4 1/2" x 1/2"

Bejmat 2" x 5 3/4" x 1/2"

Zellige Classic 2" x 2" x 1/2" Mosaic

Habiba Mosaic 11" x 11" x 1/2" Sheet

## **Available Trim**

Petite Bullnose 1" x 4" x 1/2"

All sizes noted are nominal.

Atlas Snow ZEL-CLAS4X4-ATLASSNO-GLS

Fez White
ZEL-CLAS4X4-FEZWHI-GLS

Desert White
ZEL-CLAS4X4-DESERTWHI-GLS

Fog ZEL-CLAS4X4-FOG-GLS