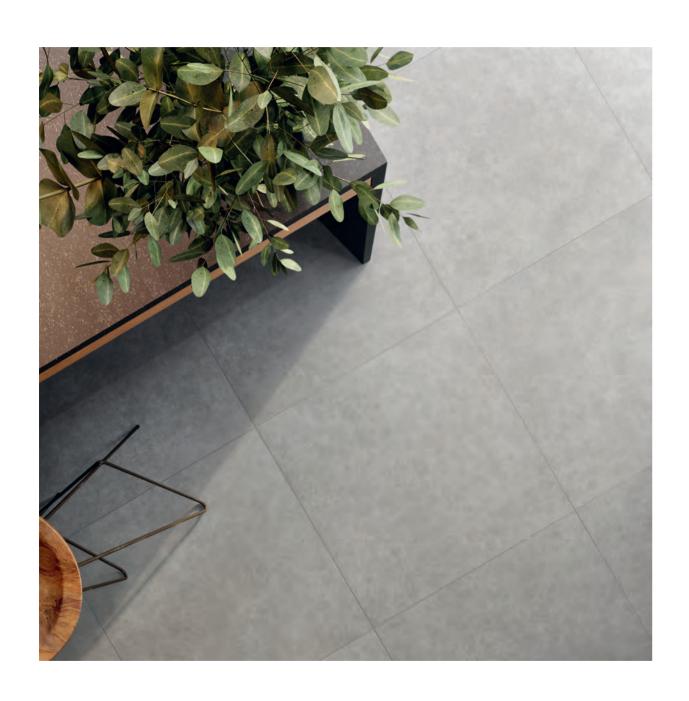

### **IVORY**

Carbon Neutral

1102930 - 12"x24" Rectified 1102912 - 16"x32" Rectified 1102949 - 32"x32" Rectified 1102955 - 2"x2" Mosaic 1102961 - 3"x12" Bullnose 1102967 - 6"x12" Cove Base

### **SILVER GREY**

Carbon Neutral

1102931 - 12"x24" Rectified 1102913 - 16"x32" Rectified 1102950 - 32"x32" Rectified 1102956 - 2"x2" Mosaic 1102962 - 3"x12" Bullnose 1102968 - 6"x12" Cove Base

### **SAND**

Carbon Neutral

1102932 - 12"x24" Rectified 1102914 - 16"x32" Rectified 1102951 - 32"x32" Rectified 1102957 - 2"x2" Mosaic 1102963 - 3"x12" Bullnose 1102969 - 6"x12" Cove Base