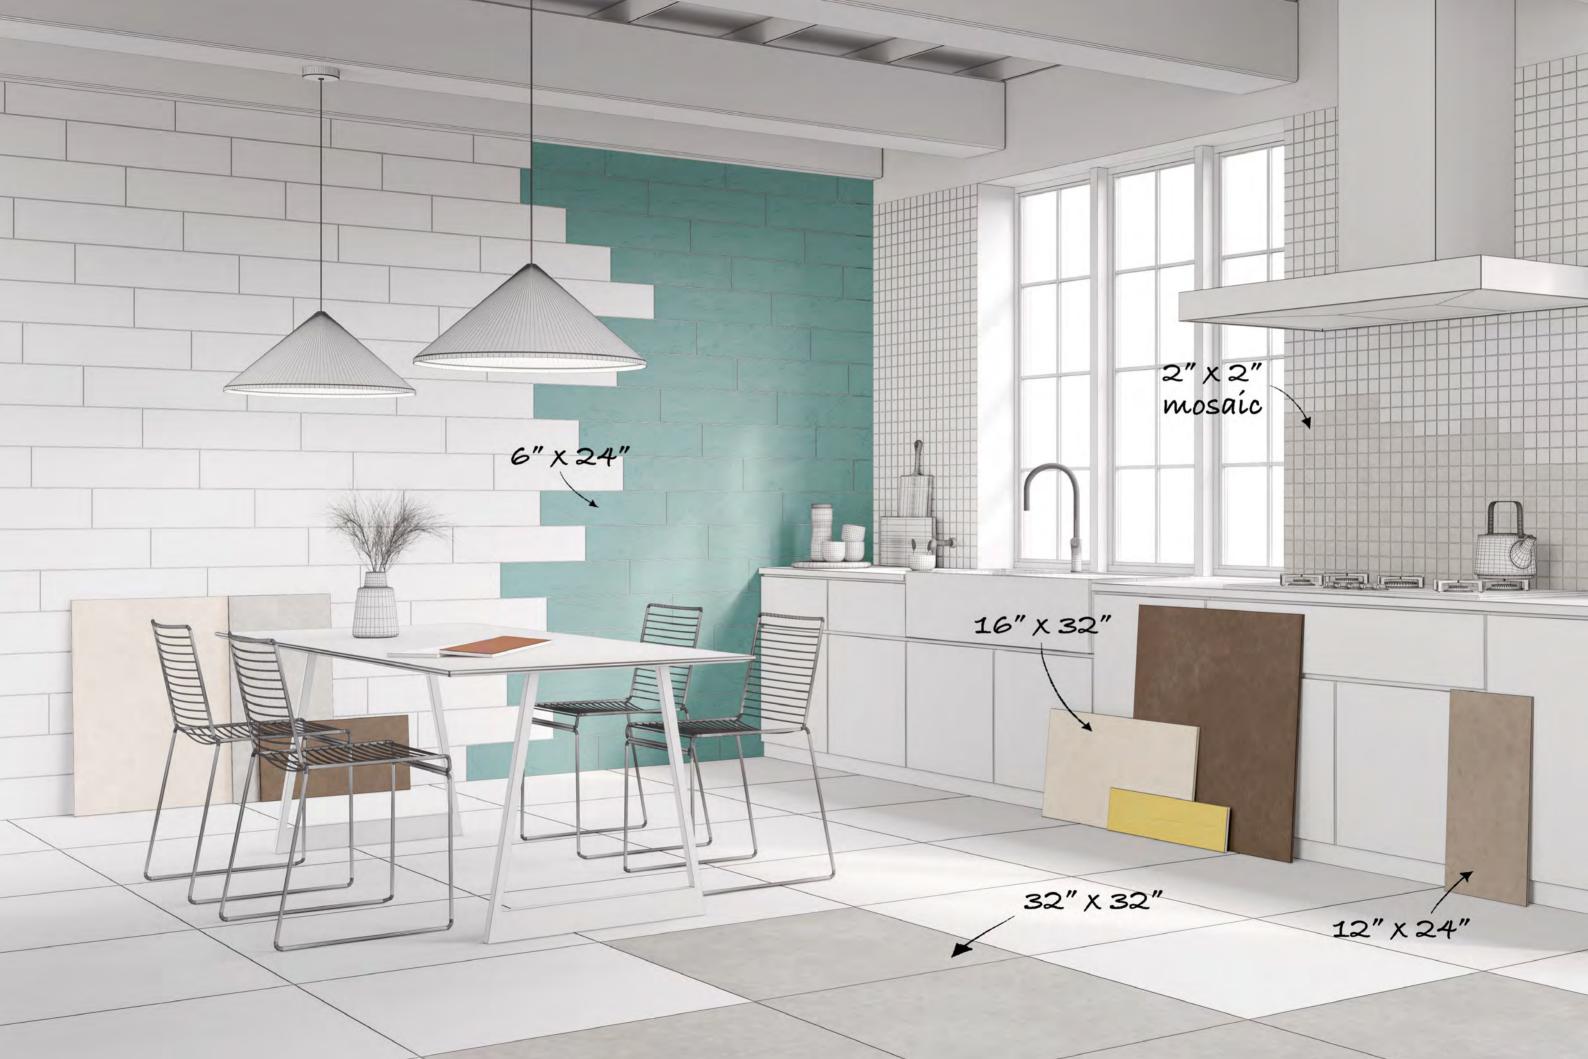

# Revolution

Wall Venetian Crystal White 6"x24" Venetian Clover 6"x24"

### **COLORS & SIZES**

(Sizes listed are nominal)

## YOUR SPACE REDEFINED

Wall Venetian Gold 6"x24"

Floor Midnight 32"x32" Wall Venetian Red 6"x24"

Floor Tortora 32"x32" Wall Venetian Bay 6"x24"

Floor Silvergrey 32"x32" Wall Venetian Clover 6"x24"

Floor Ivory 32"x32"