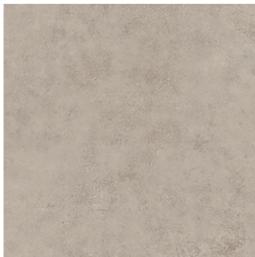

artistic layering of venetian plaster. This collection is available in various sizes, along with coordinating trim pieces that offers you conscious versatility.

It's time to take responsibility with the sustainable beauty of Revolution.



# Revolution



Wall Venetian Crystal White 6"x24" Venetian Clover 6"x24"

## colors





### **COLORS & SIZES**

(Sizes listed are nominal)

### **IVORY**







Carbon Neutral

1102930 - 12"x24" Rectified 1102912 - 16"x32" Rectified 1102949 - 32"x32" Rectified 1102955 - 2"x2" Mosaic 1102961 - 3"x12" Bullnose 1102967 - 6"x12" Cove Base

### **SILVER GREY**







Carbon Neutral

1102931 - 12"x24" Rectified 1102913 - 16"x32" Rectified 1102950 - 32"x32" Rectified 1102956 - 2"x2" Mosaic 1102962 - 3"x12" Bullnose 1102968 - 6"x12" Cove Base

### **SAND**







Carbon Neutral

1102932 - 12"x24" Rectified 1102914 - 16"x32" Rectified 1102951 - 32"x32" Rectified 1102957 - 2"x2" Mosaic 1102963 - 3"x12" Bullnose 1102969 - 6"x12" Cove Base

### **TORTORA**



### **ESPRESSO**



### **MIDNIGHT**







Carbon Neutral

1102935 - 12"x24" Rectified 1102917 - 16"x32" Rectified 1102954 - 32"x32" Rectified 1102960 - 2"x2" Mosaic 1102966 - 3"x12" Bullnose 1102972 - 6"x12" Cove Base



### COLORS & SIZES (Sizes listed are nominal)

### **VENETIAN CRYSTAL WHITE**



**1102983** - 6"x24"



### **VENETIAN GOLD**



**1102980** - 6"x24"



### **VENETIAN CLAY**



**1102981** - 6"x24"

### **VENETIAN RED**



**1102979** - 6"x24"



### **VENETIAN BAY**



### **VENETIAN CLOVER**



**1102984** - 6"x24"



## YOUR SPACE REDEFINED



Wall Venetian Gold 6"x24