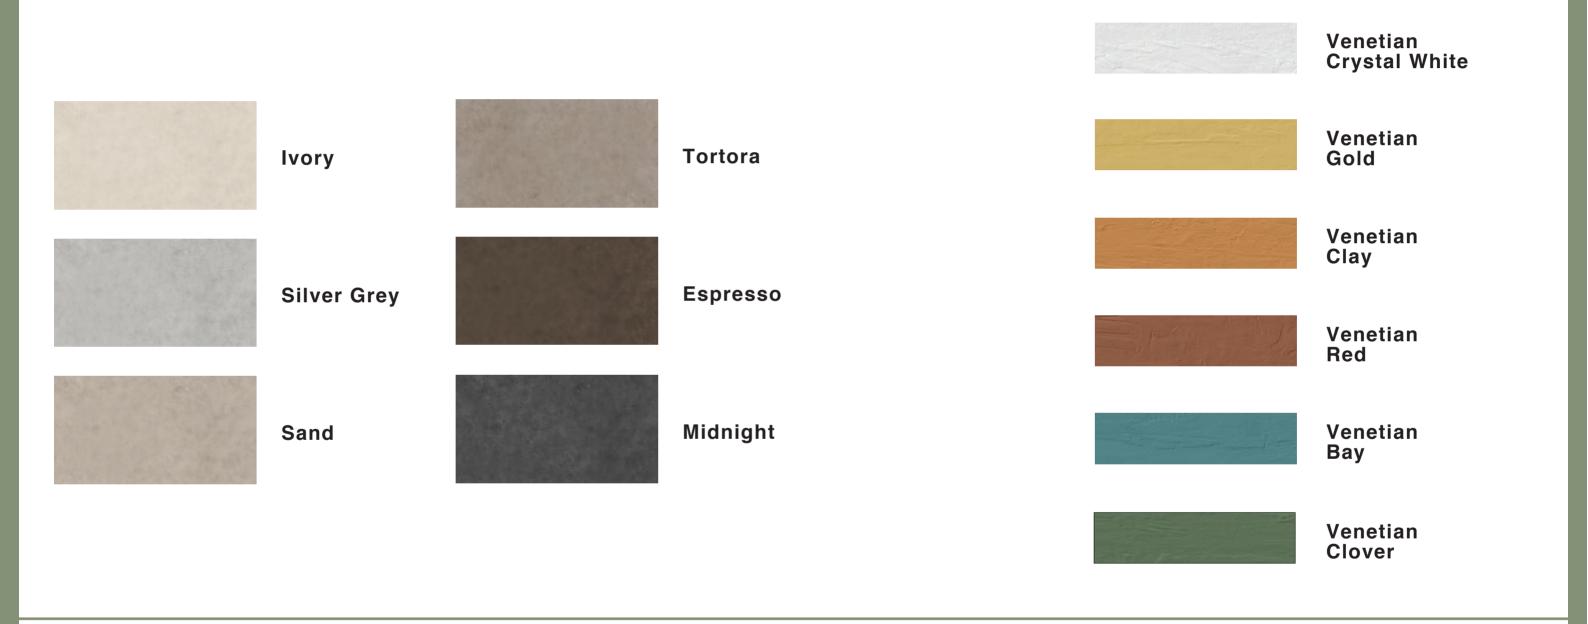

## REVOLUTION



In response to the urgency of the climate crisis, Revolution presents a necessary revolution within the industry. Revolution is GST's first entirely carbon neutral product.

It is a beautiful concrete design paired with six bold hues that replicate the artistic layering of venetian plaster. This collection is available in various sizes, along with coordinating trim pieces that offers you conscious versatility.

It's time to take responsibility with the sustainable beauty of Revolution.



# Revolution



Wall Venetian Crystal White 6"x24" Venetian Clover 6"x24"

## colors





### **COLORS & SIZES**

(Sizes listed are nominal)

### **IVORY**







Carbon Neutral

1102930 - 12"x24" Rectified 1102912 - 16"x32" Rectified 1102949 - 32"x32" Rectified 1102955 - 2"x2" Mosaic 1102961 - 3"x12" Bullnose 1102967 - 6"x12" Cove Base

### **SILVER GREY**







Carbon Neutral

1102931 - 12"x24" Rectified 1102913 - 16"x32" Rectified 1102950 - 32"x32" Rectified 1102956 - 2"x2" Mosaic 1102962 - 3"x12" Bullnose 1102968 - 6"x12" Cove Base

### **SAND**







Carbon Neutral

1102932 - 12"x24" Rectified 1102914 - 16"x32" Rectified 1102951 - 32"x32" Rectified 1102957 - 2"x2" Mosaic 1102963 - 3"x12" Bullnose 1102969 - 6"x12" Cove Base

### **TORTORA**



### **ESPRESSO**



### **MIDNIGHT**







Carbon Neutral

1102935 - 12"x24" Rectified 1102917 - 16"x32" Rectified 1102954 -