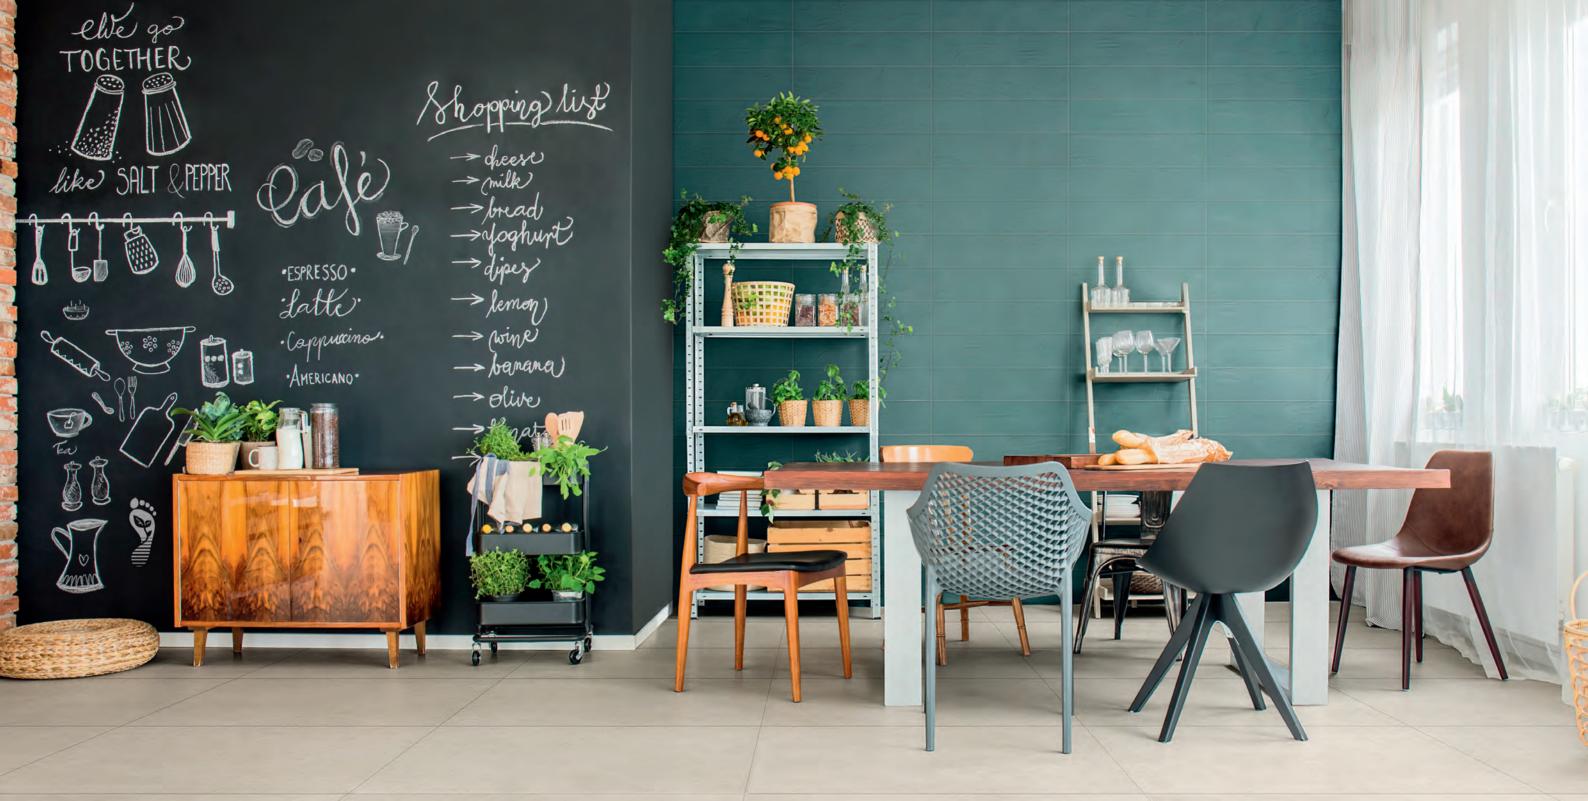

## REVOLUTION

In response to the urgency of the climate crisis, Revolution presents a necessary revolution within the industry. Revolution is GST's first entirely carbon neutral product.

It is a beautiful concrete design paired with six bold hues that replicate the artistic layering of venetian plaster. This collection is available in various sizes, along with coordinating trim pieces that offers you conscious versatility.

It's time to take responsibility with the sustainable beauty of Revolution.

## YOUR SPACE REDEFINED

Wall Venetian Gold 6"x24"

Floor Midnight 32"x32" Wall Venetian Red 6"x24"

Floor Tortora 32"x32" Wall Venetian Bay 6"x24"

Floor Silvergrey 32"x32" Wall Venetian Clover 6"x24"

Floor Ivory 32"x32"