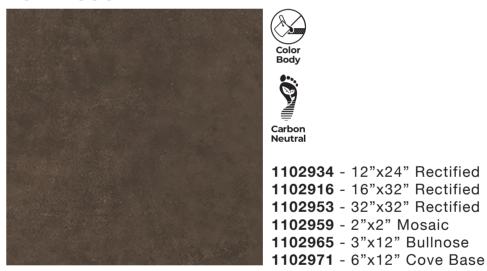

uty of Revolution.



# Revolution



Wall Venetian Crystal White 6"x24" Venetian Clover 6"x24"

## colors





### **COLORS & SIZES**

(Sizes listed are nominal)

### **IVORY**







Carbon Neutral

1102930 - 12"x24" Rectified 1102912 - 16"x32" Rectified 1102949 - 32"x32" Rectified 1102955 - 2"x2" Mosaic 1102961 - 3"x12" Bullnose 1102967 - 6"x12" Cove Base

### **SILVER GREY**







Carbon Neutral

1102931 - 12"x24" Rectified 1102913 - 16"x32" Rectified 1102950 - 32"x32" Rectified 1102956 - 2"x2" Mosaic 1102962 - 3"x12" Bullnose 1102968 - 6"x12" Cove Base

### **SAND**







Carbon Neutral

1102932 - 12"x24" Rectified 1102914 - 16"x32" Rectified 1102951 - 32"x32" Rectified 1102957 - 2"x2" Mosaic 1102963 - 3"x12" Bullnose 1102969 - 6"x12" Cove Base

### **TORTORA**



### **ESPRESSO**



### **MIDNIGHT**







Carbon Neutral

1102935 - 12"x24" Rectified 1102917 - 16"x32" Rectified 1102954 - 32"x32" Rectified 1102960 - 2"x2" Mosaic 1102966 - 3"x12" Bullnose 1102972 - 6"x12" Cove Base



### COLORS & SIZES (Sizes listed are nominal)

### **VENETIAN CRYSTAL WHITE**



**1102983** - 6"x24"



### **VENETIAN GOLD**



**1102980** - 6"x24"



### **VENETIAN CLAY**



**1102981** - 6"x24"

### **VENETIAN RED**



**1102979** - 6"x24"



### **VENETIAN BAY**



### **VENETIAN CLOVER**



**1102984** - 6"x24"



## YOUR SPACE REDEFINED



Wall Venetian Gold 6"x24"

Floor Midnight 32"x32" Wall Venetian Red 6"x24"

Floor Tortora 32"x32" Wall Venetian Bay 6"x24"

Floor Silvergrey 32"x32" Wall Venetian Clover 6"x24"

Floor Ivory 32"x32"















To lower our carbon emissions,