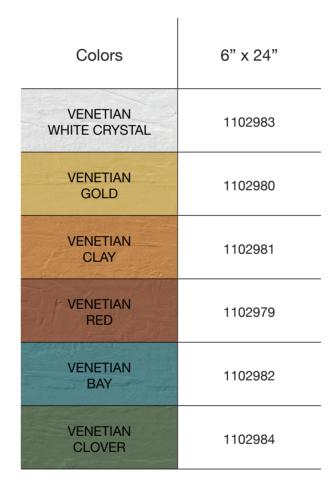

### **VENETIAN CRYSTAL WHITE**

**1102983** - 6"x24"

### **VENETIAN GOLD**

**1102980** - 6"x24"

### **VENETIAN CLAY**

**1102981** - 6"x24"

### **VENETIAN RED**

**1102979** - 6"x24"

### **VENETIAN BAY**

### **VENETIAN CLOVER**

**1102984** - 6"x24"