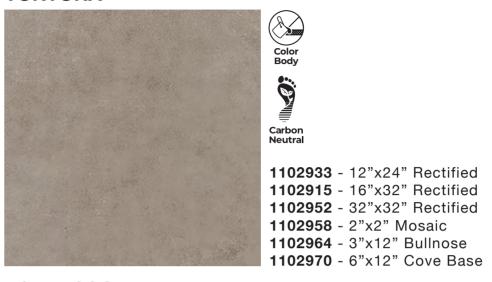

the sustainable beauty of Revolution.



# Revolution



Wall Venetian Crystal White 6"x24" Venetian Clover 6"x24"

## colors





### **COLORS & SIZES**

(Sizes listed are nominal)

### **IVORY**







Carbon Neutral

1102930 - 12"x24" Rectified 1102912 - 16"x32" Rectified 1102949 - 32"x32" Rectified 1102955 - 2"x2" Mosaic 1102961 - 3"x12" Bullnose 1102967 - 6"x12" Cove Base

### **SILVER GREY**







Carbon Neutral

1102931 - 12"x24" Rectified 1102913 - 16"x32" Rectified 1102950 - 32"x32" Rectified 1102956 - 2"x2" Mosaic 1102962 - 3"x12" Bullnose 1102968 - 6"x12" Cove Base

### **SAND**







Carbon Neutral

1102932 - 12"x24" Rectified 1102914 - 16"x32" Rectified 1102951 - 32"x32" Rectified 1102957 - 2"x2" Mosaic 1102963 - 3"x12" Bullnose 1102969 - 6"x12" Cove Base

### **TORTORA**



### **ESPRESSO**



### **MIDNIGHT**







Carbon Neutral

1102935 - 12"x24" Rectified 1102917 - 16"x32" Rectified 1102954 - 32"x32" Rectified 1102960 - 2"x2" Mosaic 1102966 - 3"x12" Bullnose 1102972 - 6"x12" Cove Base



### COLORS & SIZES (Sizes listed are nominal)

### **VENETIAN CRYSTAL WHITE**



**1102983** - 6"x24"



### **VENETIAN GOLD**



**1102980** - 6"x24"



### **VENETIAN CLAY**



**1102981** - 6"x24"

### **VENETIAN RED**



**1102979** - 6"x24"



### **VENETIAN BAY**



### **VENETIAN CLOVER**



**1102984** - 6"x24"



## YOUR SPACE REDEFINED



Wall Venetian Gold 6"x24"

Floor Midnight 32"x32" Wall Venetian Red 6"x24"

Floor Tortora 32"x32" Wall Venetian Bay 6"x24"

Floor Silvergrey 32"x32" Wall Venetian Clover 6"x24"

Floor Ivory 32"x32"















To lower ou