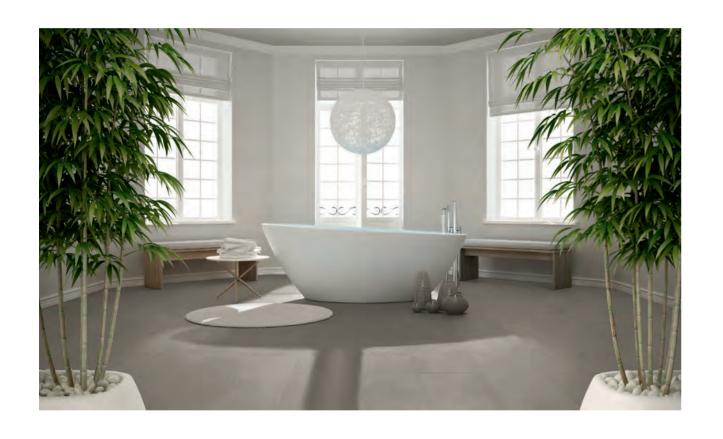

## REVOLUTION

In response to the urgency of the climate crisis, Revolution presents a necessary revolution within the industry. Revolution is GST's first entirely carbon neutral product.

It is a beautiful concrete design paired with six bold hues that replicate the artistic layering of venetian plaster. This collection is available in various sizes, along with coordinating trim pieces that offers you conscious versatility.

It's time to take responsibility with the sustainable beauty of Revolution.