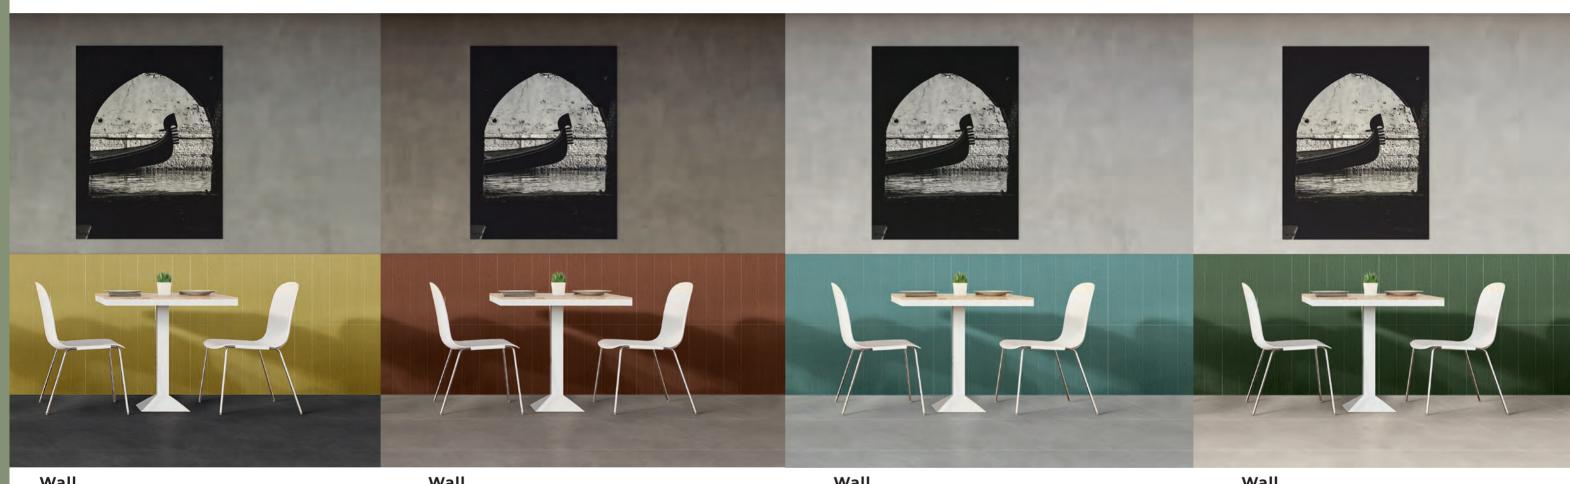

# Revolution

Wall Venetian Crystal White 6"x24" Venetian Clover 6"x24"

## YOUR SPACE REDEFINED

Wall Venetian Gold 6"x24"

Floor Midnight 32"x32" Wall Venetian Red 6"x24"

Floor Tortora 32"x32" Wall Venetian Bay 6"x24"

Floor Silvergrey 32"x32" Wall Venetian Clover 6"x24"

Floor Ivory 32"x32"