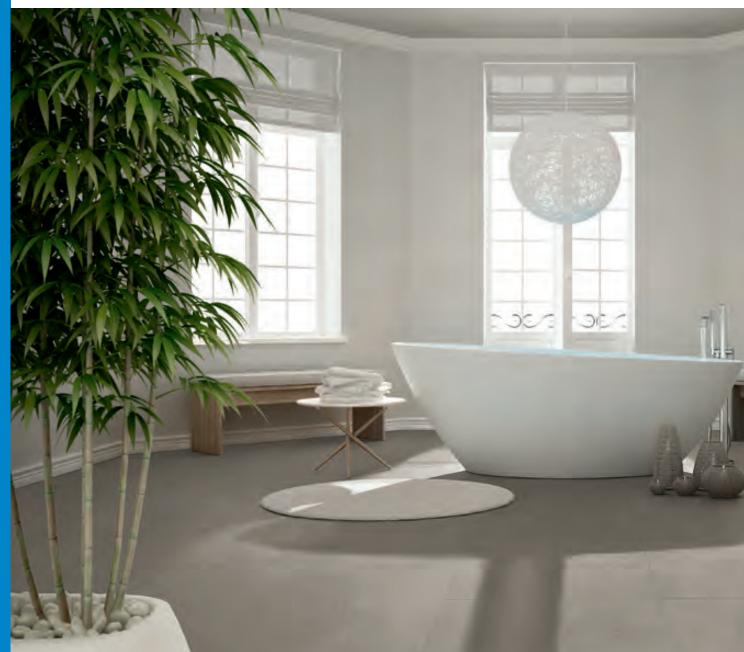

## REVOLUTION

In response to the urgency of the climate crisis, Revolution presents a necessary revolution within the industry. Revolution is GST's first entirely carbon neutral product.

It is a beautiful concrete design paired with six bold hues that replicate the artistic layering of venetian plaster. This collection is available in various sizes, along with coordinating trim pieces that offers you conscious versatility.

It's time to take responsibility with the sustainable beauty of Revolution.