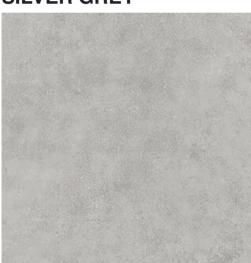

### **SILVER GREY**

Carbon Neutral

1102931 - 12"x24" Rectified 1102913 - 16"x32" Rectified 1102950 - 32"x32" Rectified 1102956 - 2"x2" Mosaic 1102962 - 3"x12" Bullnose 1102968 - 6"x12" Cove Base