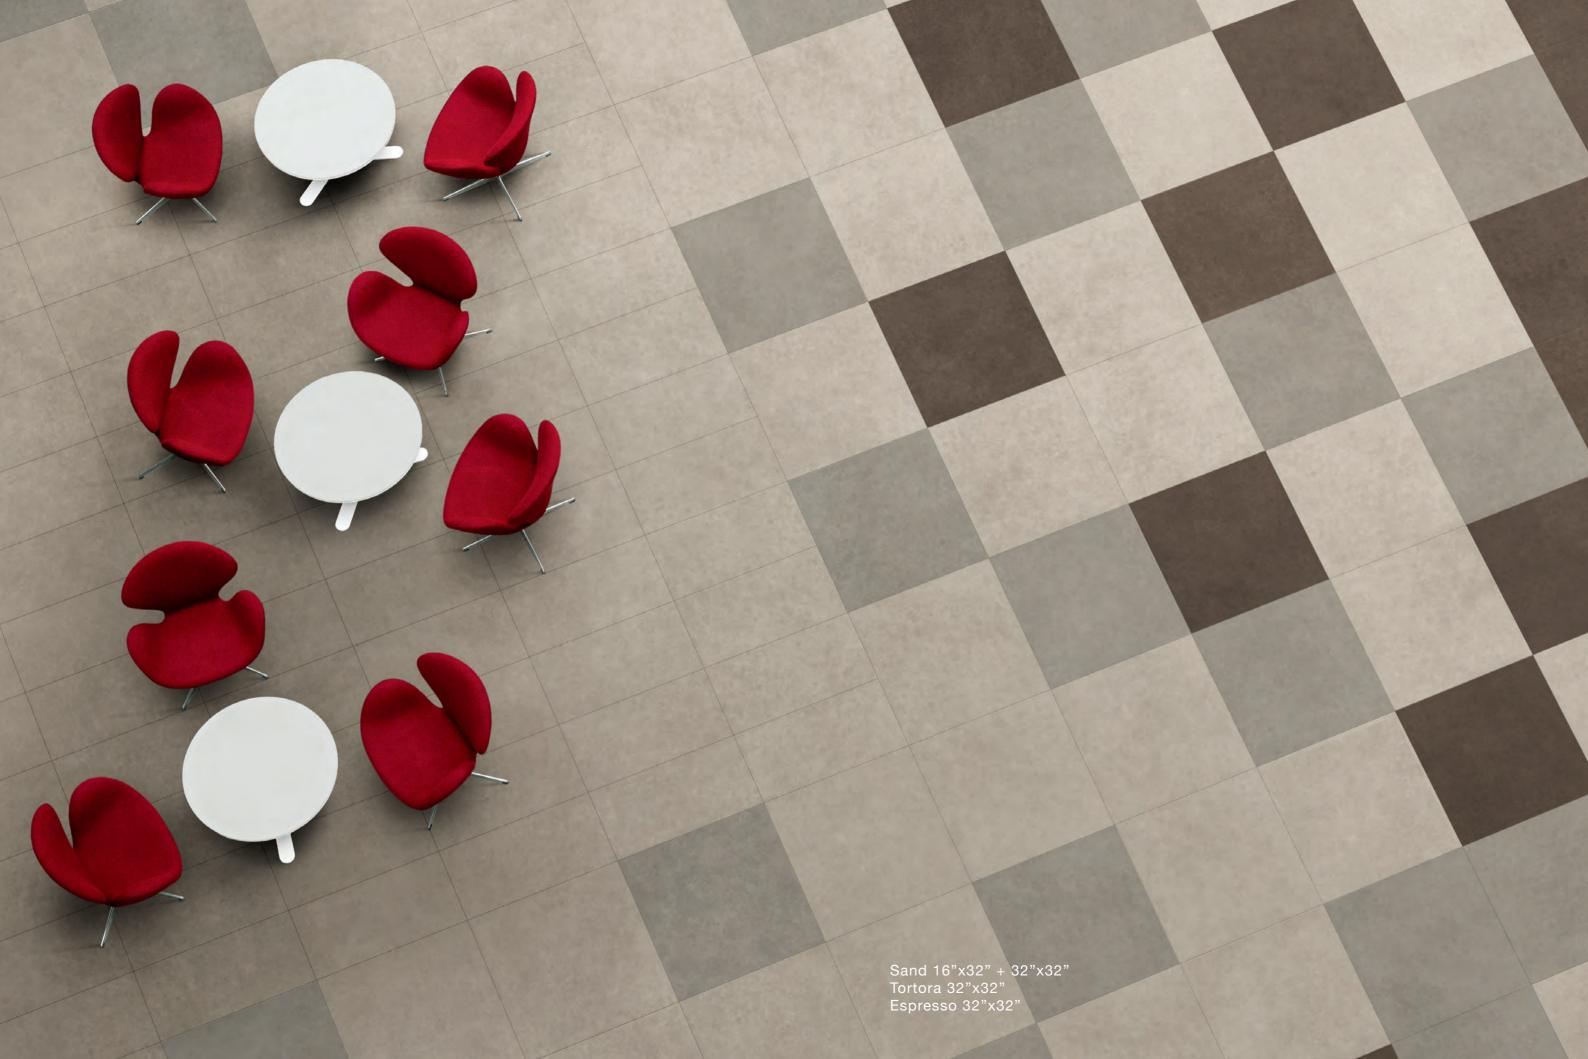

### **SAND**

Carbon Neutral

1102932 - 12"x24" Rectified 1102914 - 16"x32" Rectified 1102951 - 32"x32" Rectified 1102957 - 2"x2" Mosaic 1102963 - 3"x12" Bullnose 1102969 - 6"x12" Cove Base

### **TORTORA**

### **ESPRESSO**