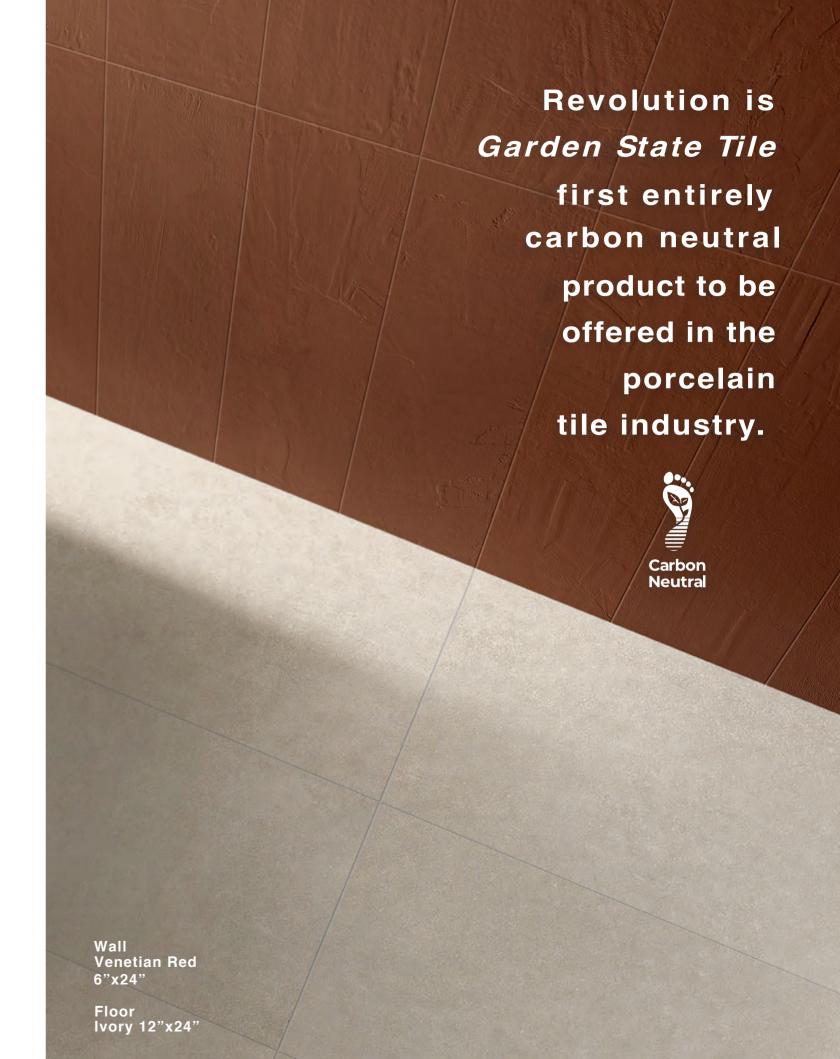

## REVOLUTION

In response to the urgency of the climate crisis, Revolution presents a necessary revolution within the industry. Revolution is GST's first entirely carbon neutral product.

It is a beautiful concrete design paired with six bold hues that replicate the artistic layering of venetian plaster. This collection is available in various sizes, along with coordinating trim pieces that offers you conscious versatility.

### **VENETIAN RED**

**1102979** - 6"x24"