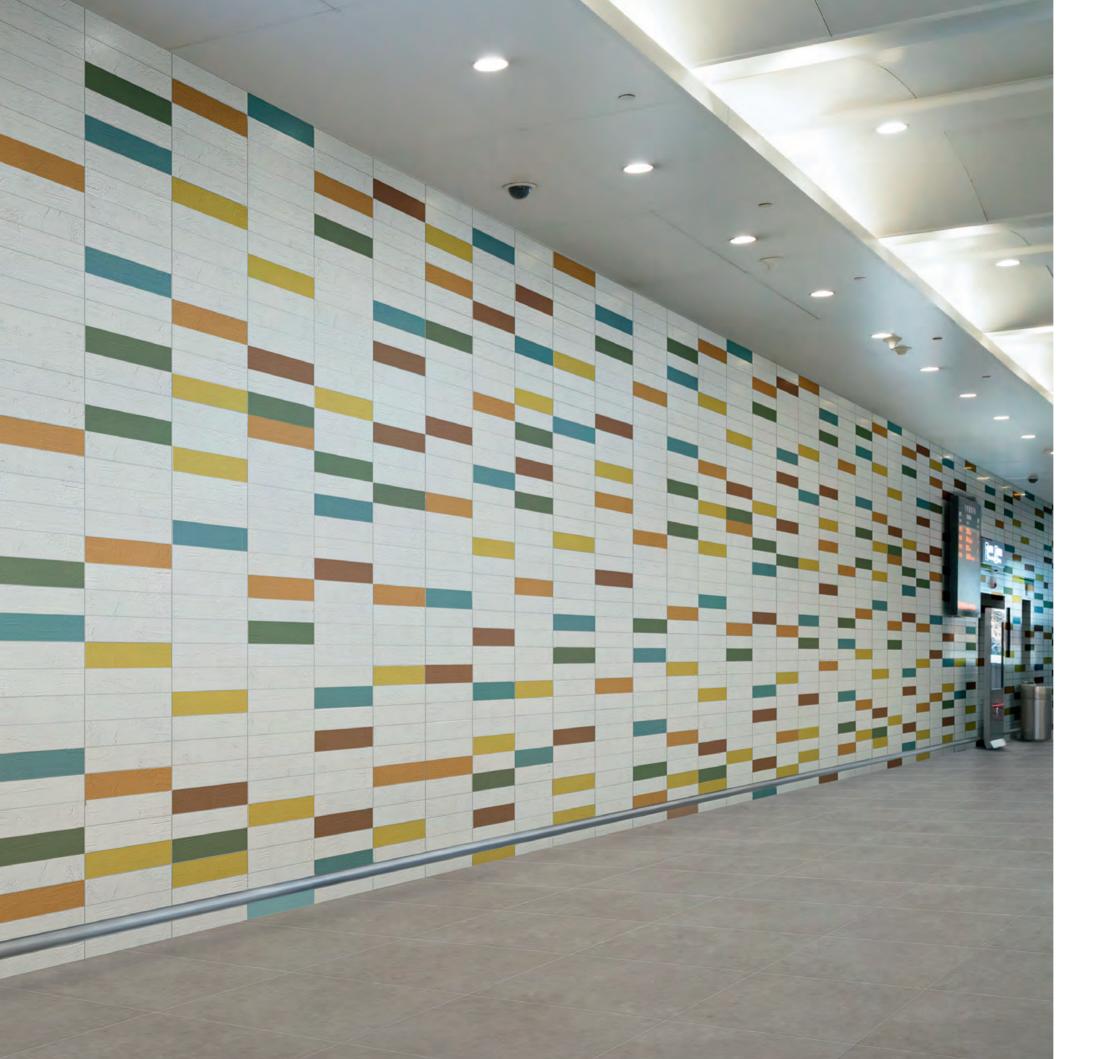

# Revolution

Wall Venetian Crystal White 6"x24" Venetian Clover 6"x24"

### **VENETIAN CLOVER**

**1102984** - 6"x24"