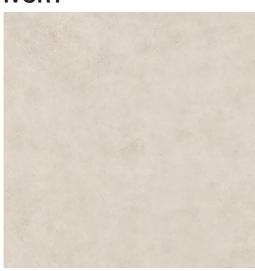

### **IVORY**

Carbon Neutral

1102930 - 12"x24" Rectified 1102912 - 16"x32" Rectified 1102949 - 32"x32" Rectified 1102955 - 2"x2" Mosaic 1102961 - 3"x12" Bullnose 1102967 - 6"x12" Cove Base