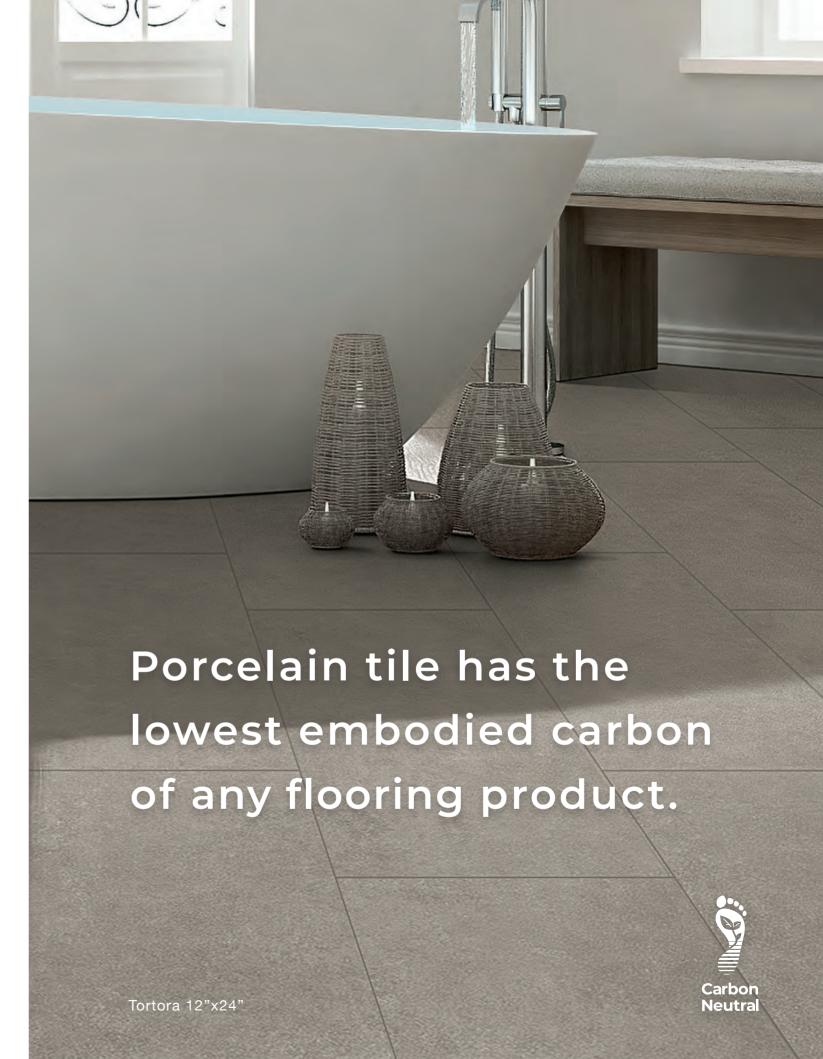

### **TORTORA**



### **ESPRESSO**



### **MIDNIGHT**







Carbon Neutral

1102935 - 12"x24" Rectified 1102917 - 16"x32" Rectified 1102954 - 32"x32" Rectified 1102960 - 2"x2" Mosaic 1102966 - 3"x12" Bullnose 1102972 - 6"x12" Cove Base



### COLORS & SIZES (Sizes listed are nominal)

### **VENETIAN CRYSTAL WHITE**



**1102983** - 6"x24"



### **VENETIAN GOLD**



**1102980** - 6"x24"



### **VENETIAN CLAY**



**1102981** - 6"x24"

### **VENETIAN RED**



**1102979** - 6"x24"



### **VENETIAN BAY**



### **VENETIAN CLOVER**



**1102984** - 6"x24"



## YOUR SPACE REDEFINED



Wall Venetian Gold 6"x24"

Floor Midnight 32"x32" Wall Venetian Red 6"x24"

Floor Tortora 32"x32" Wall Venetian Bay 6"x24"

Floor Silvergrey 32"x32" Wall Venetian Clover 6"x24"

Floor Ivory 32"x32"















To lower our carbon emissions, over 95% of the raw materials used in the production Garden State Tile, tiles are sourced within a 500-mile radius of the Clarksville, TN factory.



Wall Venetian All Colors 6"x24"

Floor Tortora 32"x32"



Wall Venetian Bay 6"x24"

Floor Ivory 32"x32"



Garden State Tile offers products containing up to 60% recycled content, lends to LEED & WELL certifications, and does not contribute to the negative impact of VOC's in building materials.



### **SIZES & COLORS**



| Colors      | 12" x 24" rectified | 16" x 32"<br>rectified | 32" x 32"<br>rectified | 12"X12"<br>mosaic | 3"x12"<br>bullnose | 6"x12" cove base |
|-------------|---------------------|------------------------|------------------------|-------------------|--------------------|------------