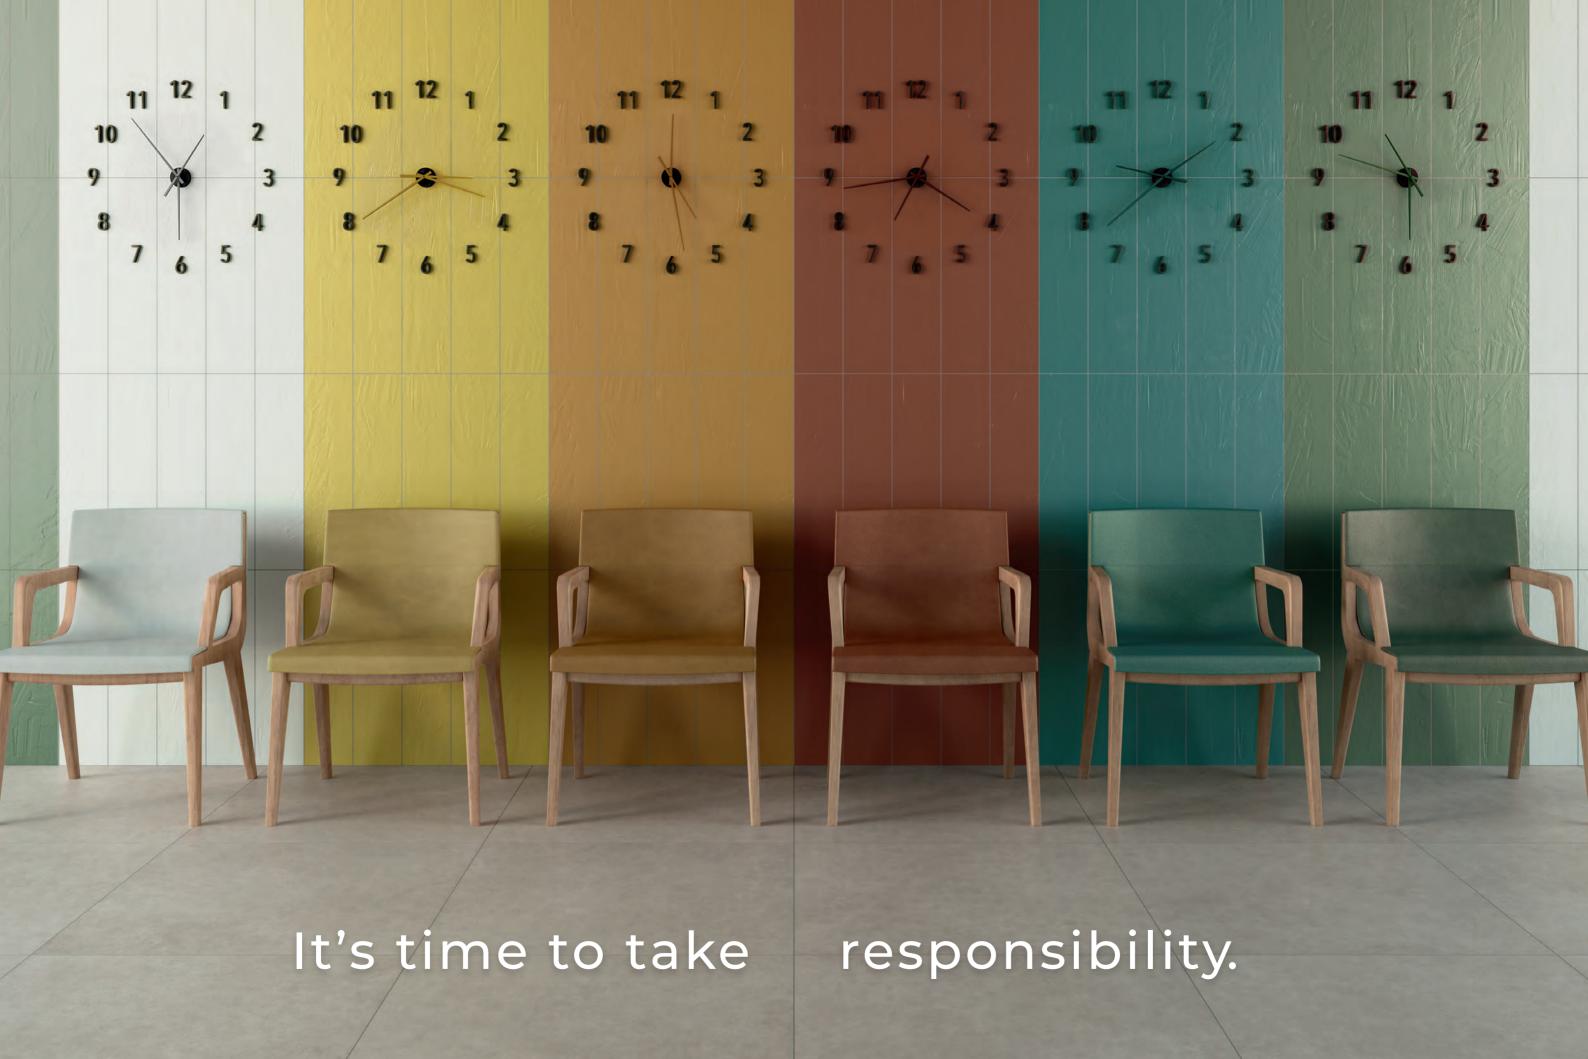

## REVOLUTION



In response to the urgency of the climate crisis, Revolution presents a necessary revolution within the industry. Revolution is GST's first entirely carbon neutral product.

It is a beautiful concrete design paired with six bold hues that replicate the artistic layering of venetian plaster. This collection is available in various sizes, along with coordinating trim pieces that offers you conscious versatility.

It's time to take responsibility with the sustainable beauty of Revolution.



# Revolution



Wall Venetian Crystal White 6"x24" Venetian Clover 6"x24"

## colors





### **COLORS & SIZES**

(Sizes listed are nominal)

### **IVORY**







Carbon Neutral

1102930 - 12"x24" Rectified 1102912 - 16"x32" Rectified 1102949 - 32"x32" Rectified 1102955 - 2"x2" Mosaic 1102961 - 3"x12" Bullnose 1102967 - 6"x12" Cove Base

### **SILVER GREY**







Carbon Neutral

1102931 - 12"x24" Rectified 1102913 - 16"x32" Rectified 1102950 - 32"x32" Rectified 1102956 - 2"x2" Mosaic 1102962 - 3"x12" Bullnose 1102968 - 6"x12" Cove Base

### **SAND**







Carbon Neutral

1102932 - 12"x24" Rectified 1102914 - 16"x32" Rectified 1102951 - 32"x32" Rectified 1102957 - 2"x2" Mosaic 1102963 - 3"x12" Bullnose 1102969 - 6"x12" Cove Base

### **TORTORA**



### **ESPRESSO**



### **MIDNIGHT**







Carbon Neutral

1102935 - 12"x24" Rectified 1102917 - 16"x32" Rectified 1102954 - 32