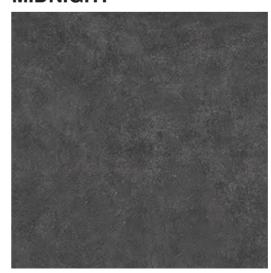

### **MIDNIGHT**

Carbon Neutral

1102935 - 12"x24" Rectified 1102917 - 16"x32" Rectified 1102954 - 32"x32" Rectified 1102960 - 2"x2" Mosaic 1102966 - 3"x12" Bullnose 1102972 - 6"x12" Cove Base