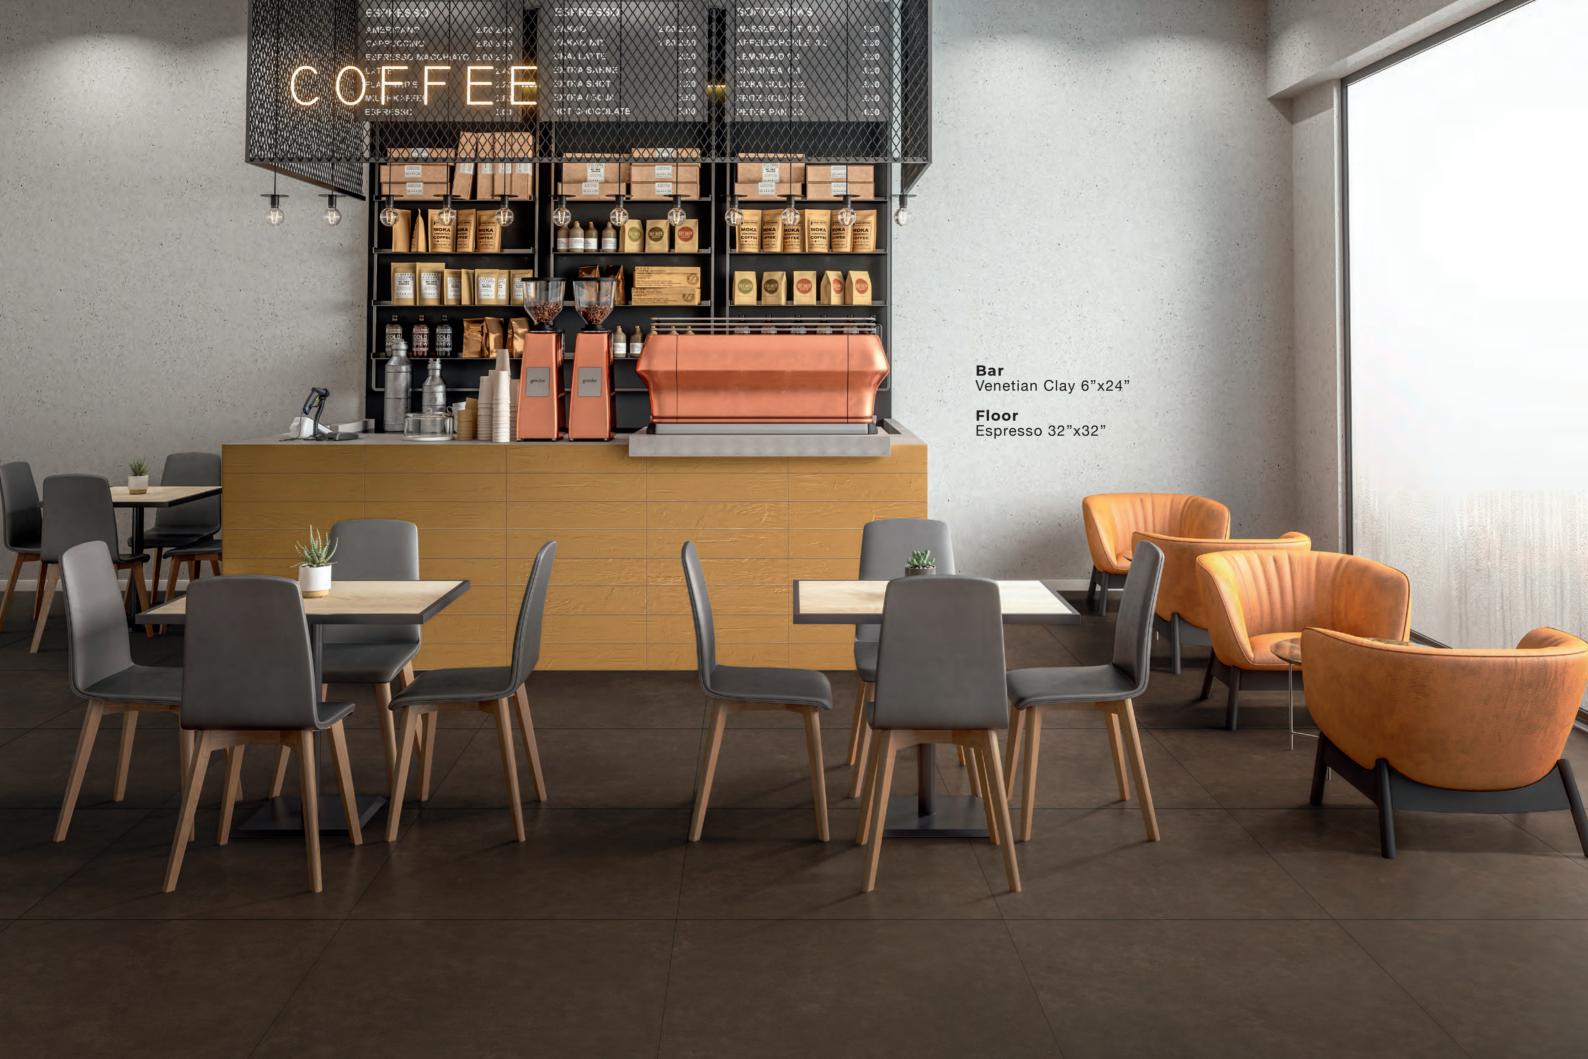

# **TORTORA**



### **ESPRESSO**



### **MIDNIGHT**







Carbon Neutral

1102935 - 12"x24" Rectified 1102917 - 16"x32" Rectified 1102954 - 32"x32" Rectified 1102960 - 2"x2" Mosaic 1102966 - 3"x12" Bullnose 1102972 - 6"x12" Cove Base



### COLORS & SIZES (Sizes listed are nominal)

### **VENETIAN CRYSTAL WHITE**



**1102983** - 6"x24"



### **VENETIAN GOLD**



**1102980** - 6"x24"



### **VENETIAN CLAY**



**1102981** - 6"x24"

### **VENETIAN RED**



**1102979** - 6"x24"



### **VENETIAN BAY**



### **VENETIAN CLOVER**



**1102984** - 6"x24"



## YOUR SPACE REDEFINED



Wall Venetian Gold 6"x24"

Floor Midnight 32"x32" Wall Venetian Red 6"x24"

Floor Tortora 32"x32" Wall Venetian Bay 6"x24"

Floor Silvergrey 32"x32" Wall Venetian Clover 6"x24"

Floor Ivory 32"x32"















To lower our carbon emissions, over 95% of the raw materials used in the production Garden State Tile, tiles are sourced within a 500-mile radius of the Clarksville, TN factory.



Wall Venetian All Colors 6"x24"

Floor Tortora 32"x32"



Wall Venetian Bay 6"x24"

Floor Ivory 32"x32"



Garden State Tile offers products containing up to 60% recycled content, lends to LEED & WELL certifications, and does not contribute to the negative impact of VOC's in building materials.



### **SIZES & COLORS**



| Colors      | 12" x 24" rectified | 16" x 32"<br>rectified | 32" x 32"<br>rectified | 12"X12"<br>mosaic | 3"x12"<br>bullnose | 6"x12" cove base |
|-------------|---------------------|------------------------|------------------------|-------------------|--------------------|--------------