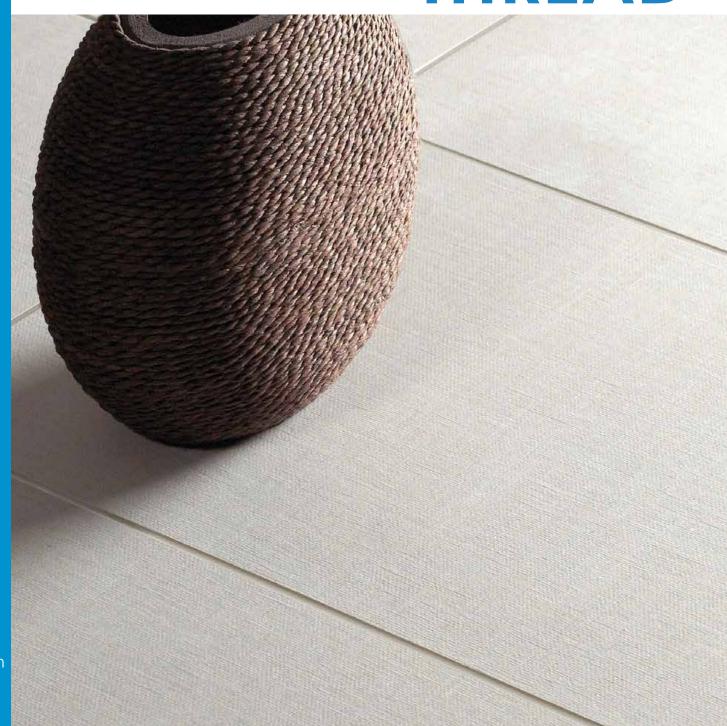

# **THREAD**

S U N G L O W

12" x 24" RECTIFIED

S N O W C R E S T

12" x 24" RECTIFIED

THREAD features a unique and unmistakable linen texture not found in other manufactured products. Running your hands over the surface, you understand that your eyes are not deceiving you - the tile truly does have the "THREAD" of the world's nest textured linen. Created using Mediterranea's unique Dynamic HD Imaging® design process, THREAD features classic colors and subtle design elements to make it ideal for use in any distinctive installation. THREAD is available in five refined colors suited for the most elegant settings - Evening Sunset (olive), Summer Breeze (taupe), Snow Crest (white), Sun Glow (beige) and Pearl Essence (grey).

THREAD is manufactured in 12" x 24" and 3" x 12" formats designed to satisfy the latest design trends. Bullnose in a 3" x 12" size is also available to round out the collection. THREAD is truly a series for all the senses - a tile that needs to be both seen - and touched - to be appreciated.