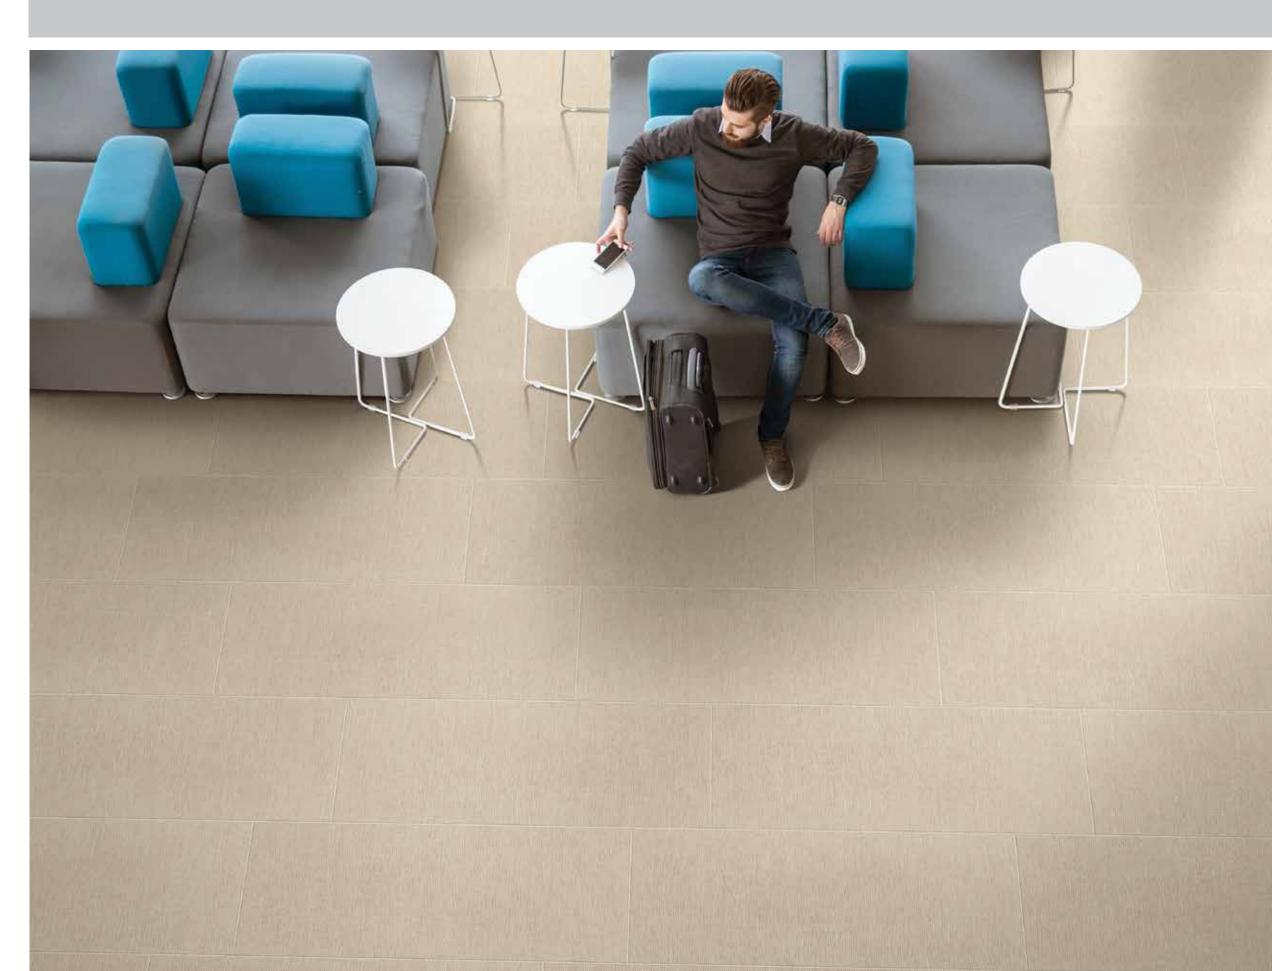

THREAD features a unique and unmistakable linen texture not found in other manufactured products. Running your hands over the surface, you understand that your eyes are not deceiving you - the tile truly does have the "THREAD" of the world's nest textured linen. Created using Mediterranea's unique Dynamic HD Imaging® design process, THREAD features classic colors and subtle design elements to make it ideal for use in any distinctive installation. THREAD is available in five refined colors suited for the most elegant settings - Evening Sunset (olive), Summer Breeze (taupe), Snow Crest (white), Sun Glow (beige) and Pearl Essence (grey).

THREAD is manufactured in 12" x 24" and 3" x 12" formats designed to satisfy the latest design trends. Bullnose in a 3" x 12" size is also available to round out the collection. THREAD is truly a series for all the senses - a tile that needs to be both seen - and touched - to be appreciated.