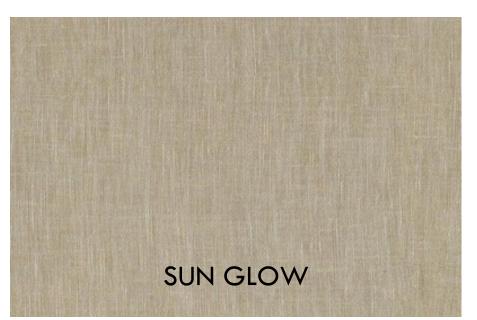

# **THREAD**

S U N G L O W

12" x 24" RECTIFIED

S N O W C R E S T

12" x 24" RECTIFIED

THREAD features a unique and unmistakable linen texture not found in other manufactured products. Running your hands over the surface, you understand that your eyes are not deceiving you - the tile truly does have the "THREAD" of the world's nest textured linen. Created using Mediterranea's unique Dynamic HD Imaging® design process, THREAD features classic colors and subtle design elements to make it ideal for use in any distinctive installation. THREAD is available in five refined colors suited for the most elegant settings - Evening Sunset (olive), Summer Breeze (taupe), Snow Crest (white), Sun Glow (beige) and Pearl Essence (grey).