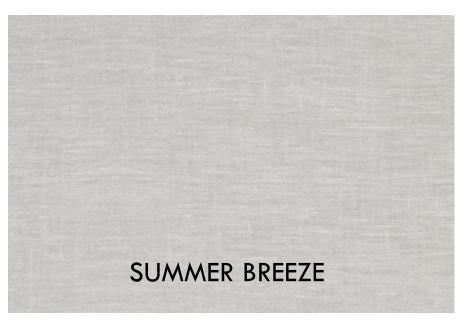

THREAD features a unique and unmistakable linen texture not found in other manufactured products. Running your hands over the surface, you understand that your eyes are not deceiving you - the tile truly does have the "THREAD" of the world's nest textured linen. Created using Mediterranea's unique Dynamic HD Imaging® design process, THREAD features classic colors and subtle design elements to make it ideal for use in any distinctive installation. THREAD is available in five refined colors suited for the most elegant settings - Evening Sunset (olive), Summer Breeze (taupe), Snow Crest (white), Sun Glow (beige) and Pearl Essence (grey).