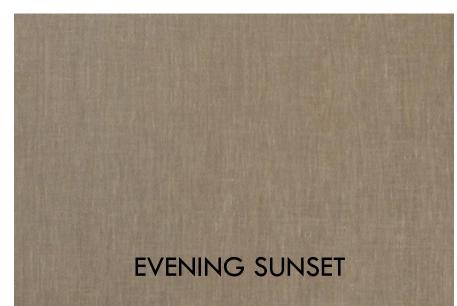

THREAD features a unique and unmistakable linen texture not found in other manufactured products. Running your hands over the surface, you understand that your eyes are not deceiving you - the tile truly does have the "THREAD" of the world's nest textured linen. Created using Mediterranea's unique Dynamic HD Imaging® design process, THREAD features classic colors and subtle design elements to make it ideal for use in any distinctive installation. THREAD is available in five refined colors suited for the most elegant settings - Evening Sunset (olive), Summer Breeze (taupe), Snow Crest (white), Sun Glow (beige) and Pearl Essence (grey).