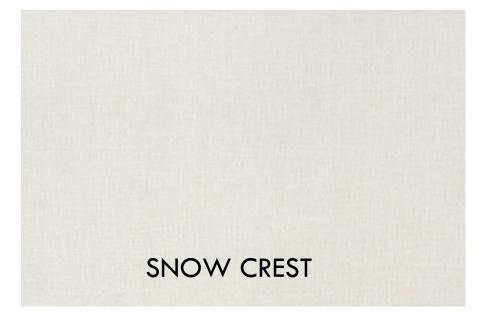

# **THREAD**

S U N G L O W

12" x 24" RECTIFIED

S N O W C R E S T

12" x 24" RECTIFIED

THREAD features a unique and unmistakable linen texture not found in other manufactured products. Running your hands over the surface, you understand that your eyes are not deceiving you - the tile truly does have the "THREAD" of the world's nest textured linen. Created using Mediterranea's unique Dynamic HD Imaging® design process, THREAD features classic colors and subtle design elements to make it ideal for use in any distinctive installation. THREAD is available in five refined colors suited for the most elegant settings - Evening Sunset (olive), Summer Breeze (taupe), Snow Crest (white), Sun Glow (beige) and Pearl Essence (grey).