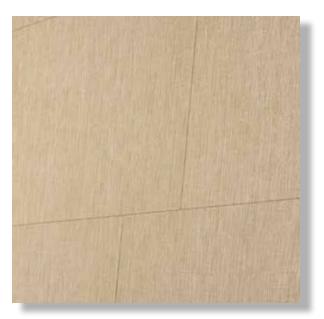

THREAD features a unique and unmistakable linen texture not found in other manufactured products. Running your hands over the surface, you understand that your eyes are not deceiving you - the tile truly does have the "THREAD" of the world's nest textured linen. Created using Mediterranea's unique Dynamic HD Imaging® design process, THREAD features classic colors and subtle design elements to make it ideal for use in any distinctive installation. THREAD is available in five refined colors suited for the most elegant settings - Evening Sunset (olive), Summer Breeze (taupe), Snow Crest (white), Sun Glow (beige) and Pearl Essence (grey).

THREAD is manufactured in 12" x 24" and 3" x 12" formats designed to satisfy the latest design trends. Bullnose in a 3" x 12" size is also available to round out the collection. THREAD is truly a series for all the senses - a tile that needs to be both seen - and touched - to be appreciated.