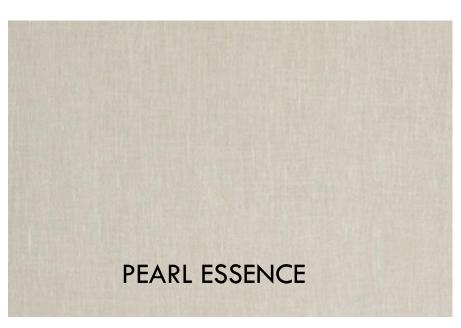

THREAD features a unique and unmistakable linen texture not found in other manufactured products. Running your hands over the surface, you understand that your eyes are not deceiving you - the tile truly does have the "THREAD" of the world's nest textured linen. Created using Mediterranea's unique Dynamic HD Imaging® design process, THREAD features classic colors and subtle design elements to make it ideal for use in any distinctive installation. THREAD is available in five refined colors suited for the most elegant settings - Evening Sunset (olive), Summer Breeze (taupe), Snow Crest (white), Sun Glow (beige) and Pearl Essence (grey).