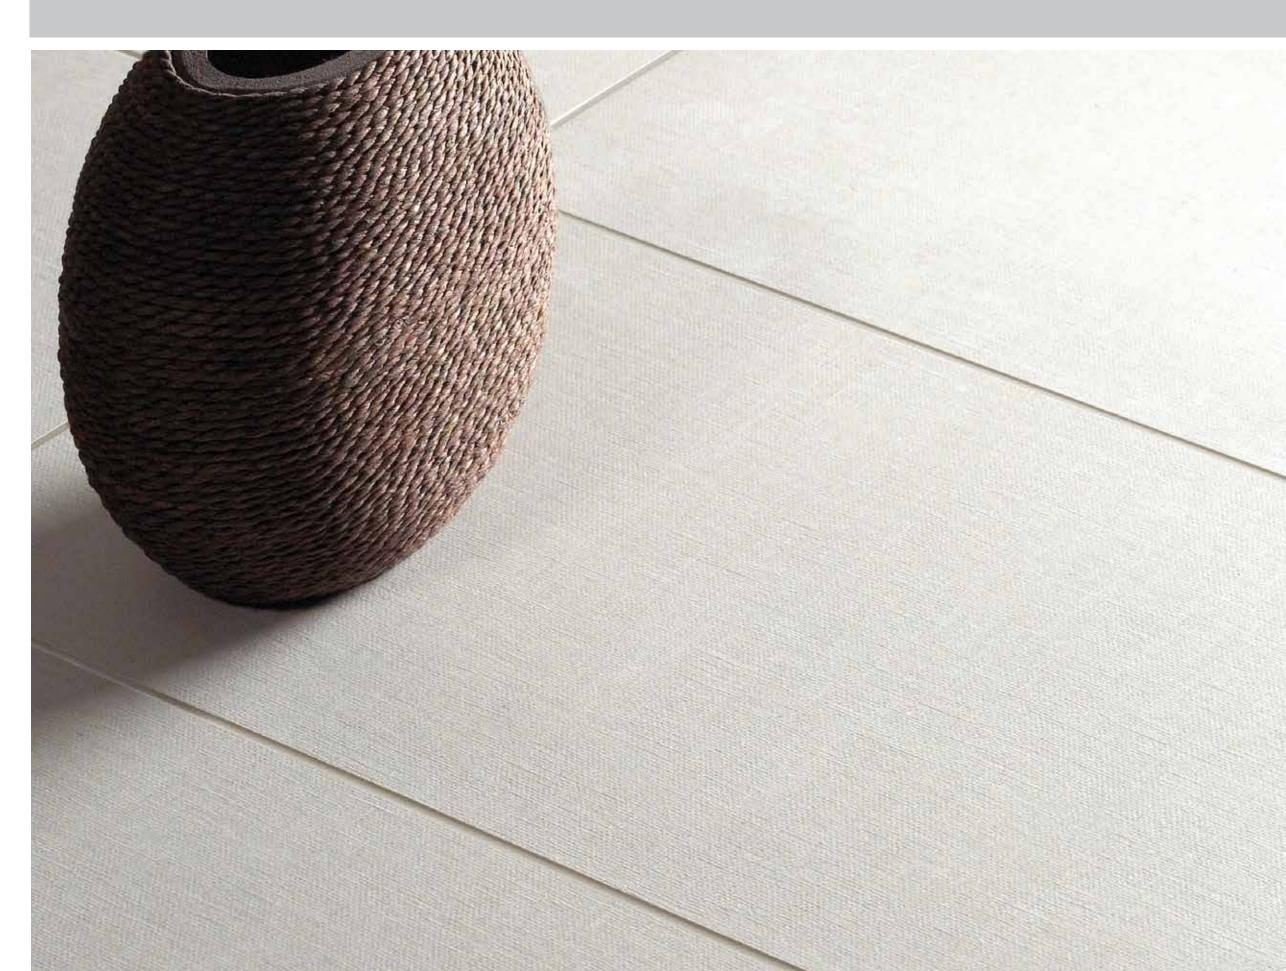

# **THREAD**

S U N G L O W

12" x 24" RECTIFIED

S N O W C R E S T

12" x 24" RECTIFIED

THREAD features a unique and unmistakable linen texture not found in other manufactured products. Running your hands over the surface, you understand that your eyes are not deceiving you - the tile truly does have the "THREAD" of the world's nest textured linen. Created using Mediterranea's unique Dynamic HD Imaging® design process, THREAD features classic colors and subtle design elements to make it ideal for use in any distinctive installation. THREAD is available in five refined colors suited for the most elegant settings - Evening Sunset (olive), Summer Breeze (taupe), Snow Crest (white), Sun Glow (beige) and Pearl Essence (grey).

THREAD is manufactured in 12" x 24" and 3" x 12" formats designed to satisfy the latest design trends. Bullnose in a 3" x 12" size is also available to round out the collection. THREAD is truly a series for all the senses - a tile that needs to be both seen - and touched - to be appreciated.