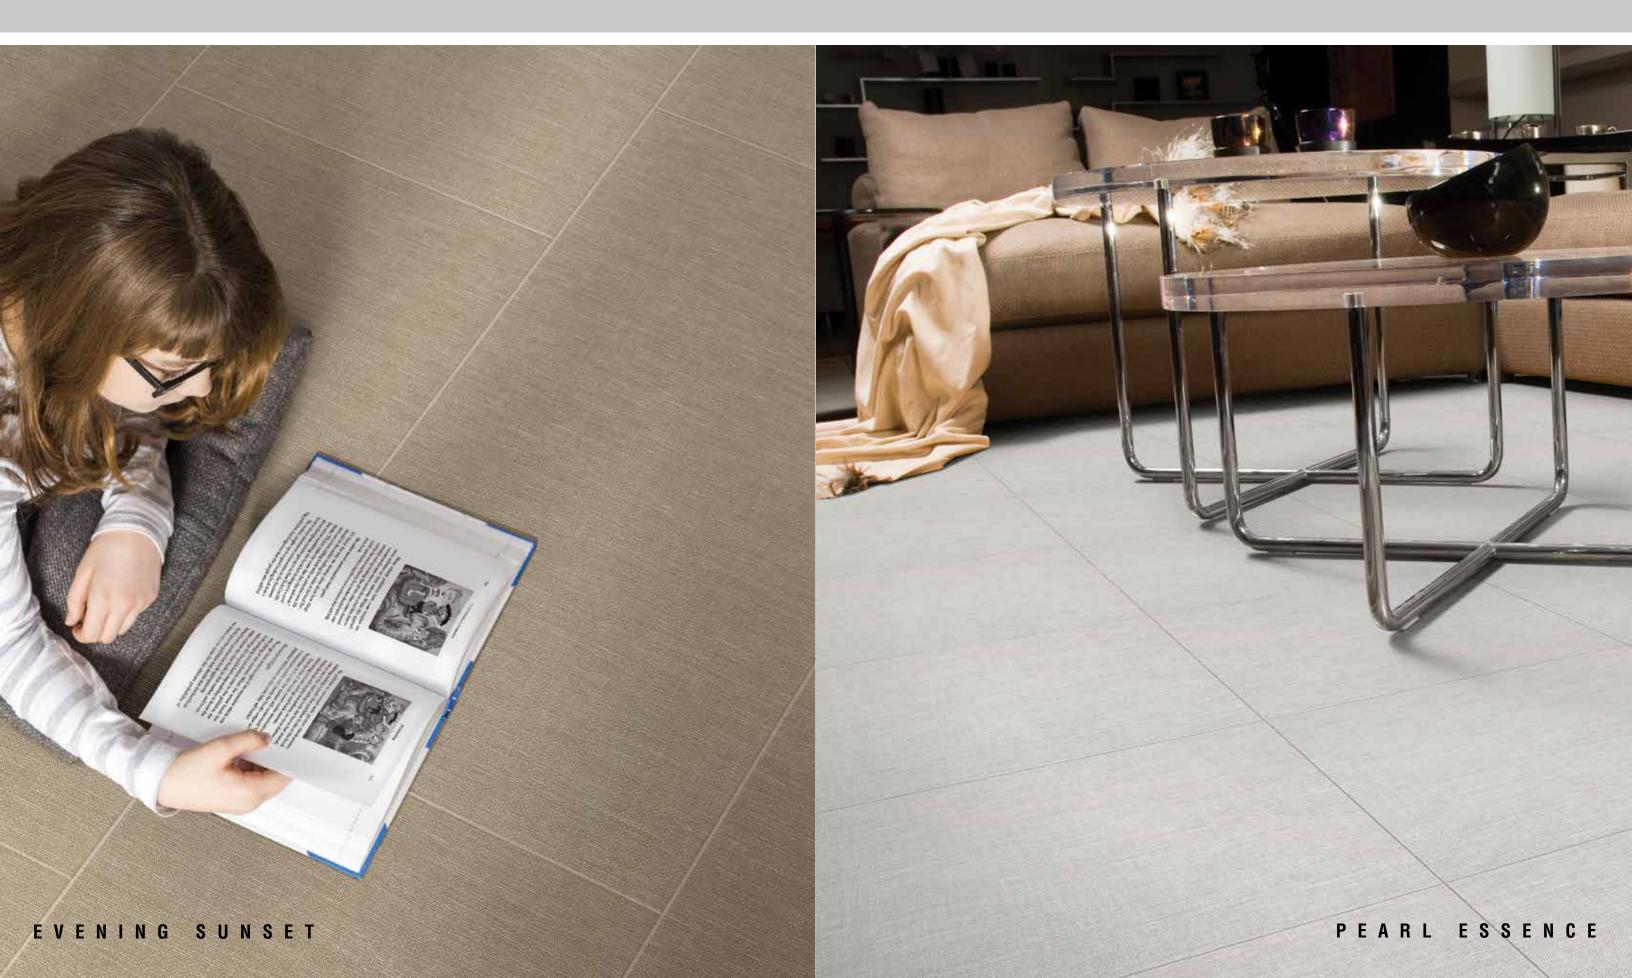

THREAD features a unique and unmistakable linen texture not found in other manufactured products. Running your hands over the surface, you understand that your eyes are not deceiving you - the tile truly does have the "THREAD" of the world's nest textured linen. Created using Mediterranea's unique Dynamic HD Imaging® design process, THREAD features classic colors and subtle design elements to make it ideal for use in any distinctive installation. THREAD is available in five refined colors suited for the most elegant settings - Evening Sunset (olive), Summer Breeze (taupe), Snow Crest (white), Sun Glow (beige) and Pearl Essence (grey).