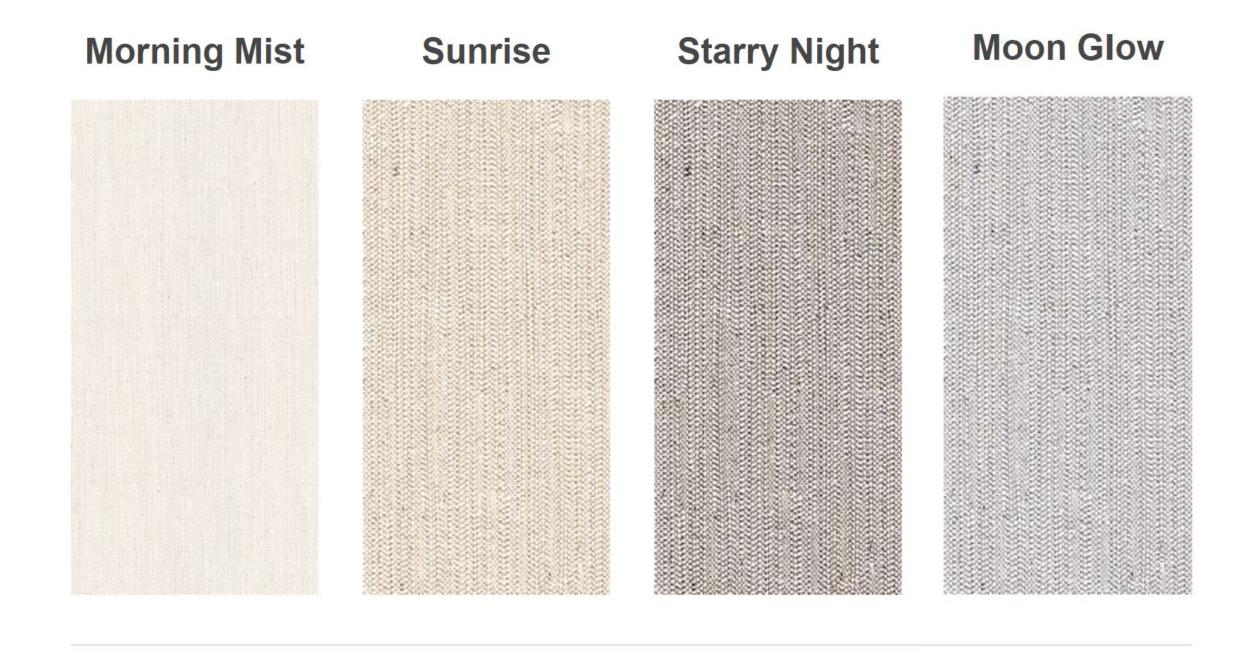

Commercially rated for all floor and wall uses, PIZZIZA features a linen fabric pattern, inspired by the clean lines and elegant appearance of classic fabric looks popular for generations.

PIZZIZA uses Dynamic HD Imaging® process to offer this precision fabric pattern in 5 distinct, perfectly balanced colors; Morning Mist, Sunrise, Moon Glow, Starry Night and Café. All colors are offered in rectified 12" x 24" size, with striking 3" x 12" deco pieces also available; giving designers the freedom to create limitless color options. 2" x 2" mosaic and matching bullnose trim help to make PIZZIZA the perfect series to deliver superior decor and utility.

Refined linen -- matched with a sublime color palette. It all comes together perfectly in PIZZIZA -- the newest porcelain tile offering.