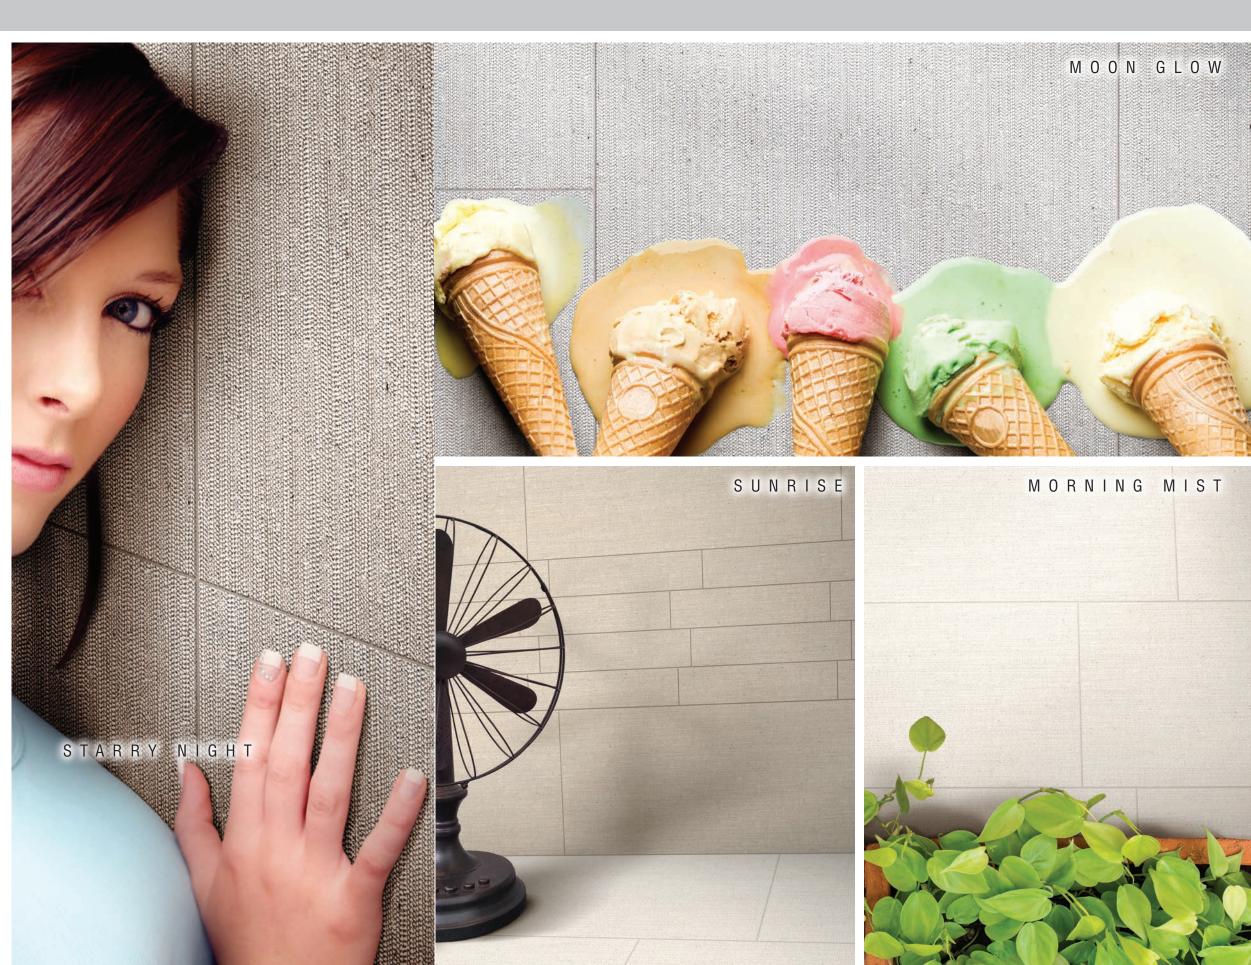

Commercially rated for all floor and wall uses, PIZZIZA features a linen fabric pattern, inspired by the clean lines and elegant appearance of classic fabric looks popular for generations.

PIZZIZA uses Dynamic HD Imaging® process to offer this precision fabric pattern in 5 distinct, perfectly balanced colors; Morning Mist, Sunrise, Moon Glow, Starry Night and Café. All colors are offered in rectified 12" x 24" size, with striking 3" x 12" deco pieces also available; giving designers the freedom to create limitless color options. 2" x 2" mosaic and matching bullnose trim help to make PIZZIZA the perfect series to deliver superior decor and utility.

Refined linen -- matched with a sublime color palette. It all comes together perfectly in PIZZIZA -- the newest porcelain tile offering.