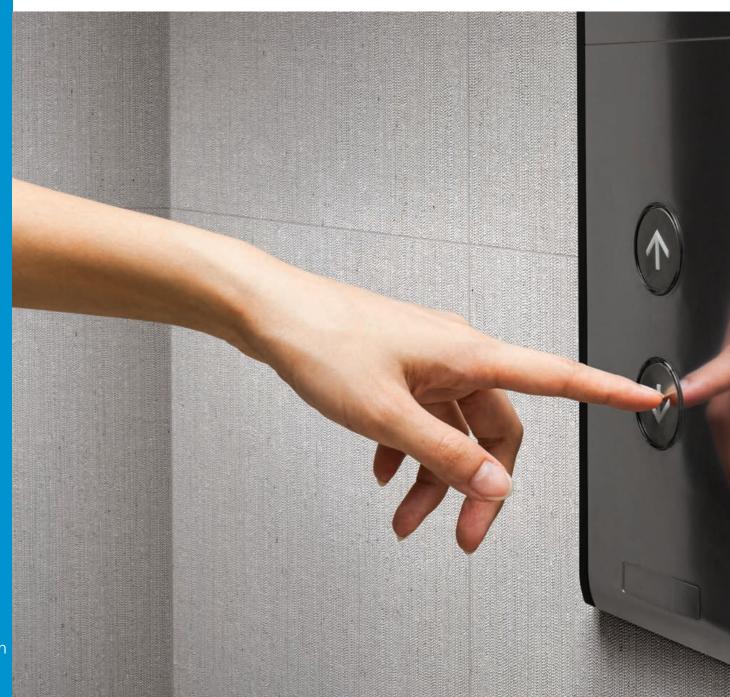

Commercially rated for all floor and wall uses, PIZZIZA features a linen fabric pattern, inspired by the clean lines and elegant appearance of classic fabric looks popular for generations.

PIZZIZA uses Dynamic HD Imaging® process to offer this precision fabric pattern in 5 distinct, perfectly balanced colors; Morning Mist, Sunrise, Moon Glow, Starry Night and Café. All colors are offered in rectified 12" x 24" size, with striking 3" x 12" deco pieces also available; giving designers the freedom to create limitless color options. 2" x 2" mosaic and matching bullnose trim help to make PIZZIZA the perfect series to deliver superior decor and utility.

Refined linen -- matched with a sublime color palette. It all comes together perfectly in PIZZIZA -- the newest porcelain tile offering.